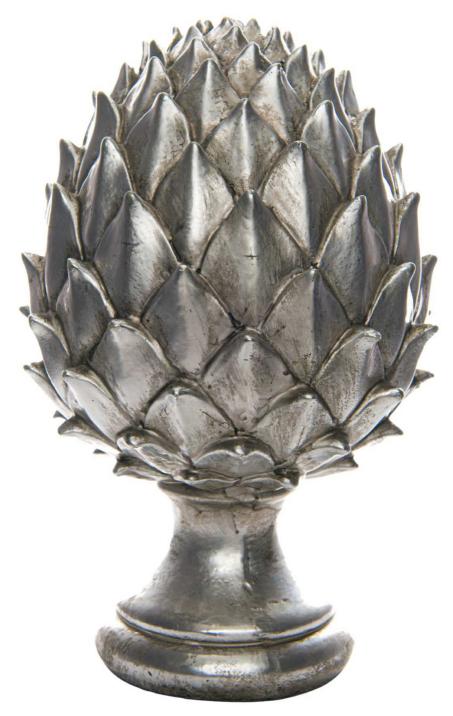

## Large Silver Pinecone Finial

handsome ornamental accessory of a timeless style. This item will add an elegant finishing touch to any display, alone or grouped with matching items in alternative sizes.

Decoration inspired by nature Timeless metallic finish Code: 21733 Dimensions: 19L x 19W x 30H

Description

## Description

With nature as its muse, this sophisticated silver pinecone finial brings organic luxury to contemporary and traditional spaces alike. The intricate detailing captures the mesmerizing geometry of a real pinecone, while the lustrous metallic finish adds refined glamour to any setting. Perfect for creating visual interest atop mantels, shelves, or console tables, it pairs beautifully with the Garda Grey glazed vase collection or Matt White ceramic holders for a cohesive display. Consider grouping multiple finishs at varying heights or incorporating them into seasonal tablescapes. The versatile piece complements both minimalist modern interiors and opulent classical decor, making it an essential addition to any curated home accessories collection.