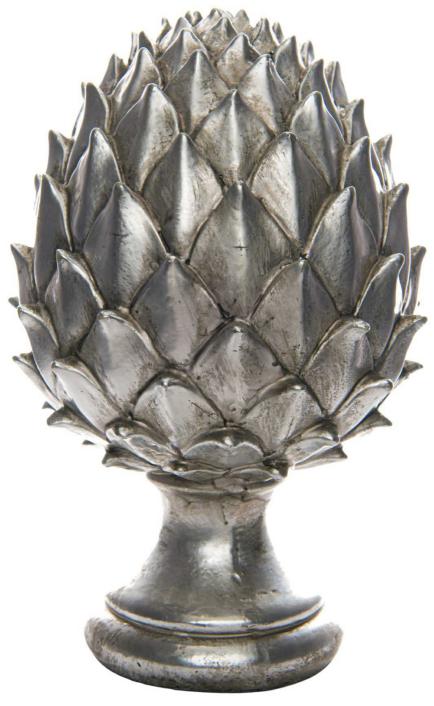

## Large Silver Pinecone Finial

An elegant finishing touch to any display

Code: 21733 Dimensions: 19L x 19W x 30H