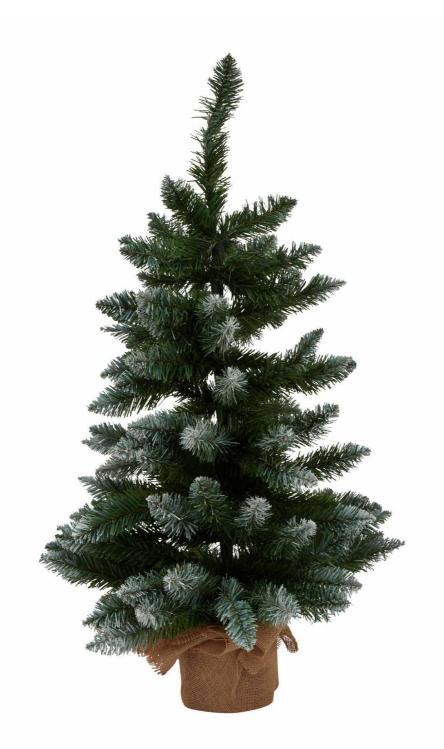

## Large Snowy Conifer Tree In Hessian Wrap

Bring winter magic indoors with our 90cm Snowy Conifer Tree. Lifelike snow-dusted branches and rustic hessian base suit various styles. Perfect for year-round decor and cozy displays

Stunning 90cm snow-dusted conifer with lifelike branches

Perfect centerpiece for creating magical seasonal displays

Rustic hessian wrap base for versatile styling options

Code: 23598 Dimensions: 0L x 0W x 90H

Description

Elevate your holiday offerings with our Medium Snowy Conifer Tree in Hessian Wrap. This 90cm artificial masterpiece brings winter's magic indoors, featuring lifelike snow-dusted branches that capture nature's frosty beauty. The rustic hessian base adds charm, suiting various decor styles from farmhouse to contemporary. Inspire creative displays by pairing with pine cones, berries, and winkling lights. Suggest styling alongside wooden ornaments and metalial accents for cozy vignettes. Perfect for mantles, tabletops, or entryways, it offers versatile decorating options. Meet growing demand for year-round Christmas decor and hygge-inspired accessories. This realistic, low-maintenance tree will delight customers seeking effortless winter elegance, making it a must-stock item for your retail space.