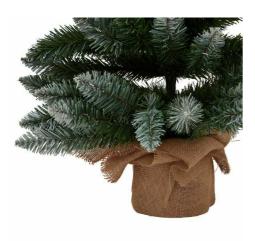

## Large Snowy Conifer Tree In Hessian Wrap

Bring winter magic indoors with our 90cm Snowy Conifer Tree. Lifelike snow-dusted branches and rustic hessian base suit various styles. Perfect for year-round decor and cozy displays

Description

Elevate your holiday offerings with our Medium Snowy Conifer Tree in Hessian Wrap. This 90cm artificial masterpiece brings winter's magic indoors, featuring lifelike snow-dusted branches that capture nature's frosty beauty. The rustic hessian base adds charm, suiting various decor styles from farmhouse to contemporary. Inspire creative displays by pairing with pine cones, berries, and winkling lights. Suggest styling alongside wooden ornaments and metalial accents for cozy vignettes. Perfect for mantles, tabletops, or entryways, it offers versatile decorating options. Meet growing demand for year-round Christmas decor and hygge-inspired accessories. This realistic, low-maintenance tree will delight customers seeking effortless winter elegance, making it a must-stock item for your retail space.