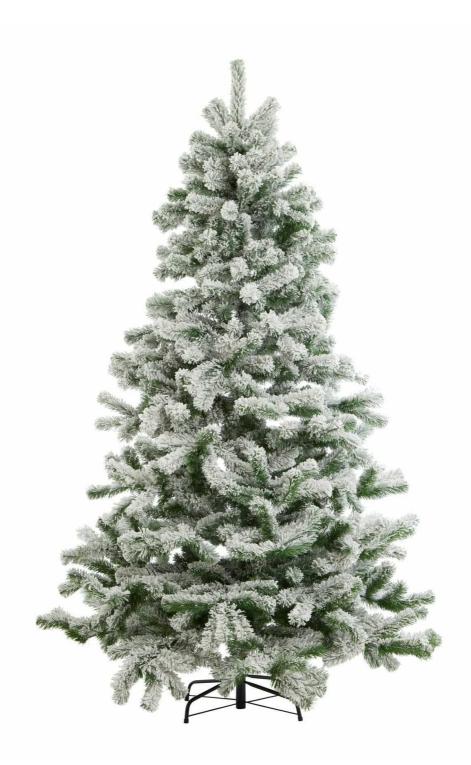

## Large Snowy Pine Tree

Bring winter magic indoors with this stunning Snowy Pine Tree. Versatile for classic or modern décor, it's perfect for homes and shop displays. A must-have for creating enchanting holiday so

Realistic frosted branches for authentic winter charm

Ideal size for impactful home or retail display Versatile design suits various décor styles

Code: 23551 Dimensions: 0L x 0W x 215H

Description

This exquisite Large Snowy Pine Tree brings the enchantment of a winter wonderland indoors. Its lush, frosted branches create a captivating focal point for any holiday display, Pair with rustic pinecones and red berries for a classic look, or add sparkly ornaments for glamorous appeal. Perfect for Nordic-inspired interiors or ozzy mountain lodge aestheties. The tree's realistic design and generous size make it an ideal backdrop for festive gatherior as a statement pinece in shop windows. Versatile enough to complement both traditional and contemporary décor, this snowy pine will delight customers seeking a touch of wintry magic for their homes or businesses.