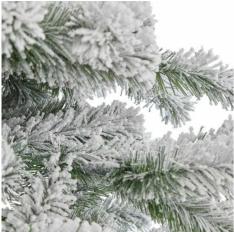

Realistic frosted branches for authentic winter charm

Ideal size for impactful home or retail display Versatile design suits various décor styles

Code: 23551 Dimensions: 0L x 0W x 215H

Description

This exquisite Large Snowy Pine Tree brings the enchantment of a winter wonderland indoors. Its lush, frosted branches create a captivating focal point for any holiday display, Pair with rustic pinecones and red berries for a classic look, or add sparkly ornaments for glamorous appeal. Perfect for Nordic-inspired interiors or ozzy mountain lodge aestheties. The tree's realistic design and generous size make it an ideal backdrop for festive gatherior as a statement pinece in shop windows. Versatile enough to complement both traditional and contemporary décor, this snowy pine will delight customers seeking a touch of wintry magic for their homes or businesses.