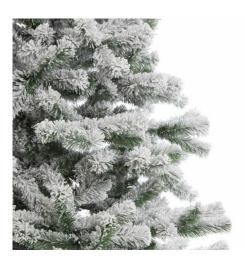

Realistic frosted branches for authentic winter charm

Ideal size for impactful home or retail display Versatile design suits various décor styles

Code: 23551 Dimensions: 0L x 0W x 215H

Description

This exquisite Large Snowy Pine Tree brings the enchantment of a winter wonderland indoors. Its lush, frosted branches create a captivating focal point for any holiday display, Pair with rustic pinecones and red berries for a classic look, or add sparkly ornaments for glamorous appeal. Perfect for Nordic-inspired interiors or ozzy mountain lodge aestheties. The tree's realistic design and generous size make it an ideal backdrop for festive gatherior as a statement pinece in shop windows. Versatile enough to complement both traditional and contemporary décor, this snowy pine will delight customers seeking a touch of wintry magic for their homes or businesses.