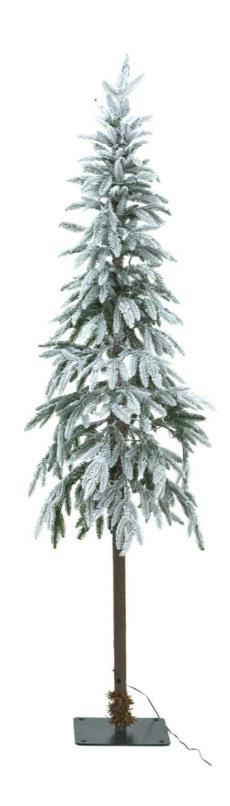

## Large Snowy Woodland Pre-Lit 350 Led Christmas Tree

Experience winter magic with this pre-lit snowy tree. 350 LEDs create ethereal illumination. Perfect centrepiece for modern festivities.

Pre-installed 350 LED system

Authentic snow-covered branches

Requires no additional lighting

Code: 24124 Dimensions: 60L x 60W x 180H

Description

Create a magical winter wonderland atmosphere with this enchanting pre-lit Christmas tree that captures the serene beauty of a snow-covered forest. Each branch features a delicate dusting of artificial snow that catches and reflects the warm glow of 350 integrated LED lights, creating an ethereal ambience throughout your space. The carefully arranged branches provide depth and dimension, while the snow-touched needles appear remarkably authentic, replicating the quiet beauty of reshly fallen snow. This showstopping centrepiece will appeal to customers seeking both traditional charm and contemporary convenience. The pre-installed lights eliminate the need for separate light strands, sawing time and ensuring perfect illumination distribution. For retailers, this tree represents an excellent opportunity to boost seasonal sales through complementary merchandise. Consider pairing with frosted pine cone garands, silver and crystal babiles, or ice-blue ribbon for a coordinated winter theme. Glass icide ornaments and mercury glass decorations enhance the frosty aesthetic, while battery-operated window candles and tabletop LED arrangements extend the magical glow throughout the space. The neutral snow-white palette allows endless styling possibilities, making it an ideal choice for both residential and commercial settings. This tree satisfies modern consumers' desire for convenience without sacrificing the traditional appeal of a beautifully adorned Christmas centrepiece.