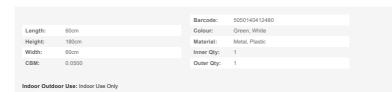

Authentic snow-covered branches

Requires no additional lighting

Code: 24124 Dimensions: 60L x 60W x 180H

Description

Create a magical winter wonderland atmosphere with this enchanting pre-lit Christmas tree that captures the serene beauty of a snow-covered forest. Each branch features a delicate dusting of artificial snow that catches and reflects the warm glow of 350 integrated LED lights, creating an ethereal ambience throughout your space. The carefully arranged branches provide depth and dimension, while the snow-touched needles appear remarkably authentic, replicating the quiet beauty of reshly fallen snow. This showstopping centrepiece will appeal to customers seeking both traditional charm and contemporary convenience. The pre-installed lights eliminate the need for separate light strands, sawing time and ensuring perfect illumination distribution. For retailers, this tree represents an excellent opportunity to boost seasonal sales through complementary merchandise. Consider pairing with frosted pine cone garands, silver and crystal babiles, or ice-blue ribbon for a coordinated winter theme. Glass icide ornaments and mercury glass decorations enhance the frosty aesthetic, while battery-operated window candles and tabletop LED arrangements extend the magical glow throughout the space. The neutral snow-white palette allows endless styling possibilities, making it an ideal choice for both residential and commercial settings. This tree satisfies modern consumers' desire for convenience without sacrificing the traditional appeal of a beautifully adorned Christmas centrepiece.

## Specification

© 2025 Hill Interiors. All Right Reserved.