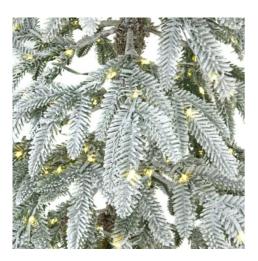

Authentic snow-covered branches

Requires no additional lighting

Code: 24124 Dimensions: 60L x 60W x 180H

Description

Create a magical winter wonderland atmosphere with this enchanting pre-lit Christmas tree that captures the serene beauty of a snow-covered forest. Each branch features a delicate dusting of artificial snow that catches and reflects the warm glow of 350 integrated LED lights, creating an ethereal ambience throughout your space. The carefully arranged branches provide depth and dimension, while the snow-touched needles appear remarkably authentic, replicating the quiet beauty of reshly fallen snow. This showstopping centrepiece will appeal to customers seeking both traditional charm and contemporary convenience. The pre-installed lights eliminate the need for separate light strands, sawing time and ensuring perfect illumination distribution. For retailers, this tree represents an excellent opportunity to boost seasonal sales through complementary merchandise. Consider pairing with frosted pine cone garands, silver and crystal babiles, or ice-blue ribbon for a coordinated winter theme. Glass icide ornaments and mercury glass decorations enhance the frosty aesthetic, while battery-operated window candles and tabletop LED arrangements extend the magical glow throughout the space. The neutral snow-white palette allows endless styling possibilities, making it an ideal choice for both residential and commercial settings. This tree satisfies modern consumers' desire for convenience without sacrificing the traditional appeal of a beautifully adorned Christmas centrepiece.