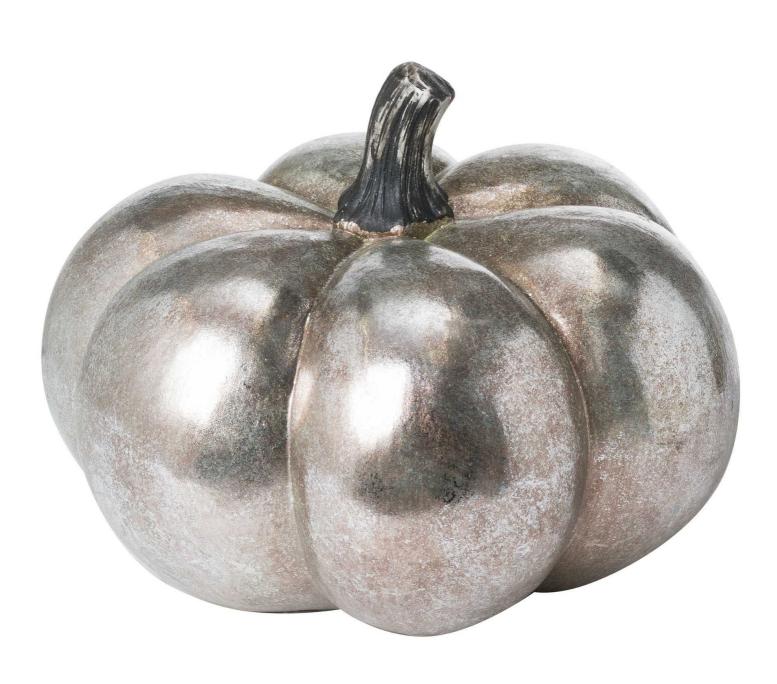

Code: 21288 Dimensions: 27L x 28W x 21H

Large Squat Silver Foil Pumpkin

## Specification

| Height: 21cm Colour: Silver   Width: 28cm Material: Resin   Weight: 1.15kg Inner Qty: 1   CBM: 0.0400 Outer Qty: 2 | Length: | 27cm   | Barcode:   | 5050140128886 |
|--------------------------------------------------------------------------------------------------------------------|---------|--------|------------|---------------|
| Weight: 1.15kg Inner Qty: 1                                                                                        | Height: | 21cm   | Colour:    | Silver        |
|                                                                                                                    | Width:  | 28cm   | Material:  | Resin         |
| CBM: 0.0400 Outer Qty: 2                                                                                           | Weight: | 1.15kg | Inner Qty: | 1             |
|                                                                                                                    | CBM:    | 0.0400 | Outer Qty: | 2             |