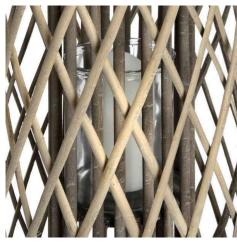

## Large Standing Wicker Lantern

Artisanal rattan lantern creates magical light patterns. Natural fiber construction ensures lasting quality. Perfect for both indoor and outdoor living spaces.

Natural rattan

Handcrafted

Stylish and elegant design

**Code:** 18731 **Dimensions:** 29L x 29W x 70H

Description

Meticulously woven rattan lanterns create an organic ambiance that seamlessly merges indoor luxury with outdoor charm. The intricate weave pattern produces enchanting light and shadow interplay when paired with our LED candle collection, adding depth and warmth to any space. Perfect for retail displays, these statement pieces appeal to oustomers seeking authentic materials and artisanal quality. The natural fiber construction offers a tell experience while maintaining a refined silhoustet that coordinates beautifully with metallic accessories like our gold collage mirrors and antique pewter hearth sets. For maximum visual impact, we recommend pating with our Luxe Collection LED candles, which provide a safe and atmospheric glow through the work textre. The collection includes varying sizes of wicker lanterns, allowing retailers to create compelling visual merchandising displays. These pieces particularly resonate with customers drawn to coastal and rustic interior styles, making them essential stock items for retailers catering to both traditional and contemporary markets, durability of the natural rattan construction ensures longevity, while the versatile aesthetic maintains year-round appeal, transitioning effortlessly between seasonal displays.