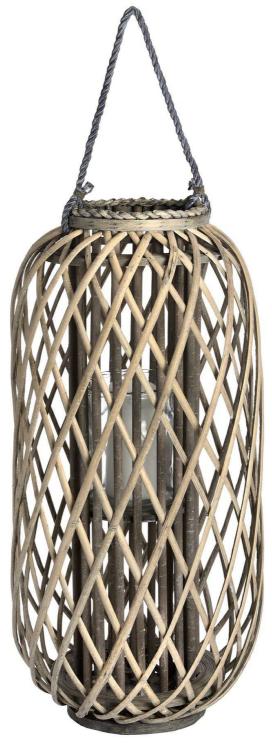

## Large Standing Wicker Lantern

Artisanal rattan lantern creates magical light patterns. Natural fiber construction ensures lasting quality. Perfect for both indoor and outdoor living spaces.

Natural rattan

Handcrafted

Stylish and elegant design

**Code:** 18731 **Dimensions:** 29L x 29W x 70H

Description

Meticulously woven rattan lanterns create an organic ambiance that seamlessly merges indoor luxury with outdoor charm. The intricate weave pattern produces enchanting light and shadow interplay when paired with our LED candle collection, adding depth and warmth to any space. Perfect for retail displays, these statement pieces appeal to oustomers seeking authentic materials and artisanal quality. The natural fiber construction offers a tell experience while maintaining a refined silhoustet that coordinates beautifully with metallic accessories like our gold collage mirrors and antique pewter hearth sets. For maximum visual impact, we recommend pating with our Luxe Collection LED candles, which provide a safe and atmospheric glow through the work textre. The collection includes varying sizes of wicker lanterns, allowing retailers to create compelling visual merchandising displays. These pieces particularly resonate with customers drawn to coastal and rustic interior styles, making them essential stock items for retailers catering to both traditional and contemporary markets, durability of the natural rattan construction ensures longevity, while the versatile aesthetic maintains year-round appeal, transitioning effortlessly between seasonal displays.

## Specification

| Length: | 29cm   | Barcode:   | 5050140873199 |
|---------|--------|------------|---------------|
| Height: | 70cm   | Colour:    | Brown         |
| Width:  | 29cm   | Material:  | Wicker        |
| Weight: | 2.10kg | Inner Qty: | 1             |
| CBM:    | 0.2800 | Outer Qty: | 2             |
|         |        |            |               |