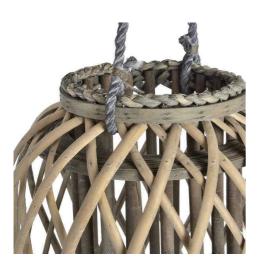

## Large Standing Wicker Lantern

Artisanal rattan lantern creates magical light patterns. Natural fiber construction ensures lasting quality. Perfect for both indoor and outdoor living spaces.

Natural rattan

Handcrafted

Stylish and elegant design

**Code:** 18731 **Dimensions:** 29L x 29W x 70H

Description

Meticulously woven rattan lanterns create an organic ambiance that seamlessly merges indoor luxury with outdoor charm. The intricate weave pattern produces enchanting light and shadow interplay when paired with our LED candle collection, adding depth and warmth to any space. Perfect for retail displays, these statement pieces appeal to oustomers seeking authentic materials and artisanal quality. The natural fiber construction offers a tell experience while maintaining a refined silhoustet that coordinates beautifully with metallic accessories like our gold collage mirrors and antique pewter hearth sets. For maximum visual impact, we recommend pating with our Luxe Collection LED candles, which provide a safe and atmospheric glow through the work textre. The collection includes varying sizes of wicker lanterns, allowing retailers to create compelling visual merchandising displays. These pieces particularly resonate with customers drawn to coastal and rustic interior styles, making them essential stock items for retailers catering to both traditional and contemporary markets, durability of the natural rattan construction ensures longevity, while the versatile aesthetic maintains year-round appeal, transitioning effortlessly between seasonal displays.