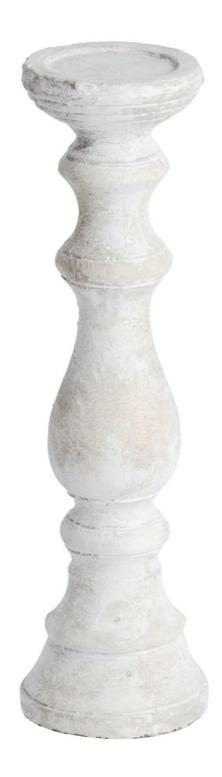

## Large Stone Candle holder

Stunning natural stone effect finish

Code: 9056 Dimensions: 12L x 12W x 40H

Description

Suited perfectly for a neutral colour scheme, the Small Stone Candle Holder is finished in a stone effect and features subtle textures. Dress the centre of a tablescape with the collection of Stone Candle Holders, 9051 and 9058, for a complete look or place them on the mantelpiece.

## Specification

| Length: | 12cm   | Barcode:   | 5050140905609 |
|---------|--------|------------|---------------|
| Height: | 40cm   | Colour:    | Cream         |
| Width:  | 12cm   | Material:  | Stone         |
| Weight: | 2.64kg | Inner Qty: | 1             |
| CBM:    | 0.1100 | Outer Qty: | 6             |
|         |        |            |               |