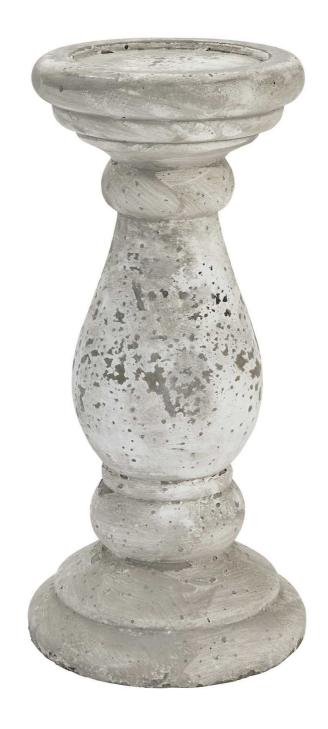

## Large Stone Ceramic Candle Holder

Rustic 34cm stone ceramic candle holder. Weathered finish with intricate details. Designed for LED faux candles.

Elegant 34cm stone ceramic candle holder

Textured distressed cermaic finish, for a rustic time worn appearance

Designed for LED faux candles, perfect for coastal, farmhouse, and shabby chic interiors

Code: 22264 Dimensions: 18L x 18W x 38H

Description

## Specification

| Length:                                     | 18cm   | Barcode:   | 5050140226483 |
|---------------------------------------------|--------|------------|---------------|
| Height:                                     | 38cm   | Colour:    | Stone         |
| Width:                                      | 18cm   | Material:  | Ceramic       |
| Weight:                                     | 8.00kg | Inner Qty: | 1             |
| CBM:                                        | 0.0300 | Outer Qty: | 2             |
|                                             |        |            |               |
| Candle Type: Use With LED Faux Candles Only |        |            |               |