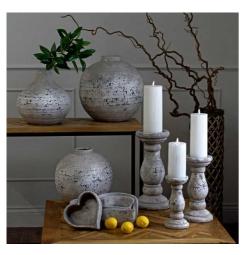

## Large Stone Ceramic Candle Holder

Rustic 34cm stone ceramic candle holder. Weathered finish with intricate details. Designed for LED faux candles.

Elegant 34cm stone ceramic candle holder

Textured distressed cermaic finish, for a rustic time worn appearance

Designed for LED faux candles, perfect for coastal, farmhouse, and shabby chic interiors

Code: 22264 Dimensions: 18L x 18W x 38H

Description