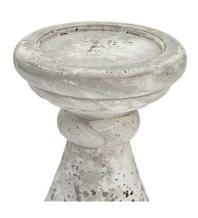

## Large Stone Ceramic Candle Holder

Rustic 34cm stone ceramic candle holder. Weathered finish with intricate details. Designed for LED faux candles.

Elegant 34cm stone ceramic candle holder

Textured distressed cermaic finish, for a rustic time worn appearance

Designed for LED faux candles, perfect for coastal, farmhouse, and shabby chic interiors

Code: 22264 Dimensions: 18L x 18W x 38H

Description