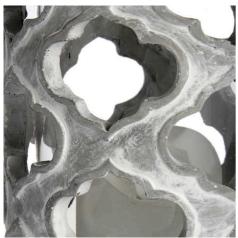

## Large Stone Effect Patterned Candle Holder

Handcrafted

Beautifully made and incredibly stylish

Code: 18524 Dimensions: 15L x 15W x 26H

Description

The Large Stone Effect Patterned Candle Holder is the perfect addition to any customers home. It can be used inside and outside and creates a pleasant and peaceful pool of light. For the use of LED faux candles.