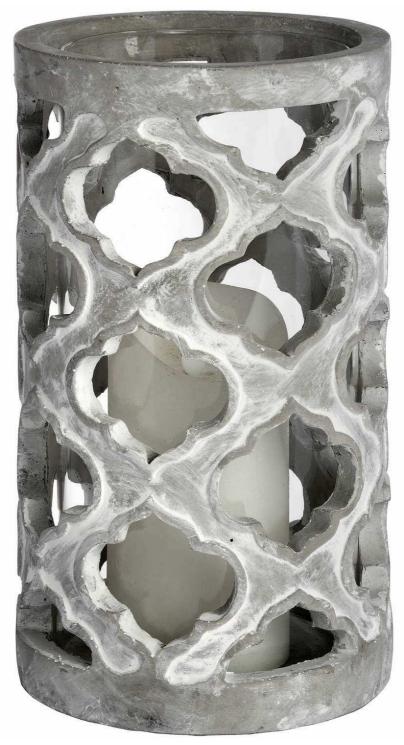

## Large Stone Effect Patterned Candle Holder

Handcrafted

Beautifully made and incredibly stylish

Code: 18524 Dimensions: 15L x 15W x 26H

Description

The Large Stone Effect Patterned Candle Holder is the perfect addition to any customers home. It can be used inside and outside and creates a pleasant and peaceful pool of light. For the use of LED faux candles.