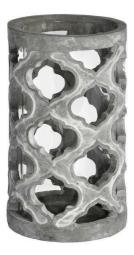

## Large Stone Effect Patterned Candle Holder

Handcrafted

Beautifully made and incredibly stylish

Code: 18524 Dimensions: 15L x 15W x 26H

Description

The Large Stone Effect Patterned Candle Holder is the perfect addition to any customers home. It can be used inside and outside and creates a pleasant and peaceful pool of light. For the use of LED faux candles.