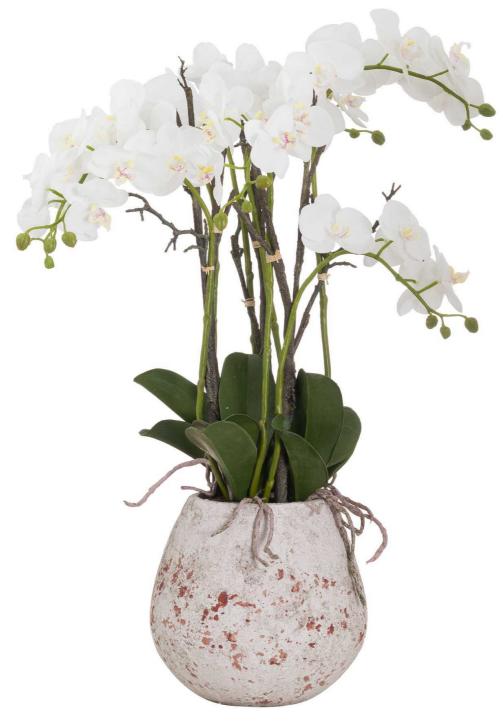

## Large Stone Potted Orchid With Roots

Our Large Stone Potted Orchid features luxurious petals and buds that are realistic to touch and a stone effect pot that has a two tone effect. An on trend product.

Chosen for its realism

Handcrafted

From our popular 'Recipe Collection'

Code: 20430 Dimensions: 60L x 60W x 70H

Description

Large stone potted orchid with roots.