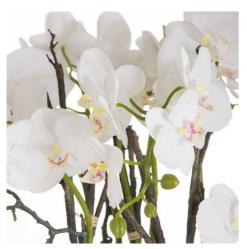

## Large Stone Potted Orchid With Roots

Our Large Stone Potted Orchid features luxurious petals and buds that are realistic to touch and a stone effect pot that has a two tone effect. An on trend product.

Chosen for its realism

Handcrafted

From our popular 'Recipe Collection'

Code: 20430 Dimensions: 60L x 60W x 70H

Description

Large stone potted orchid with roots.