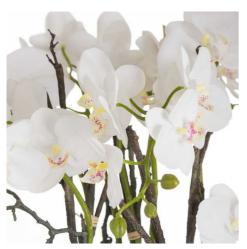

## Large Stone Potted Orchid With Roots

Our Large Stone Potted Orchid features luxurious petals and buds that are realistic to touch and a stone effect pot that has a two tone effect. An on trend product.

Chosen for its realism

Handcrafted

From our popular 'Recipe Collection'

Code: 20430 Dimensions: 50L x 50W x 70H

Description

Large stone potted orchid with roots.