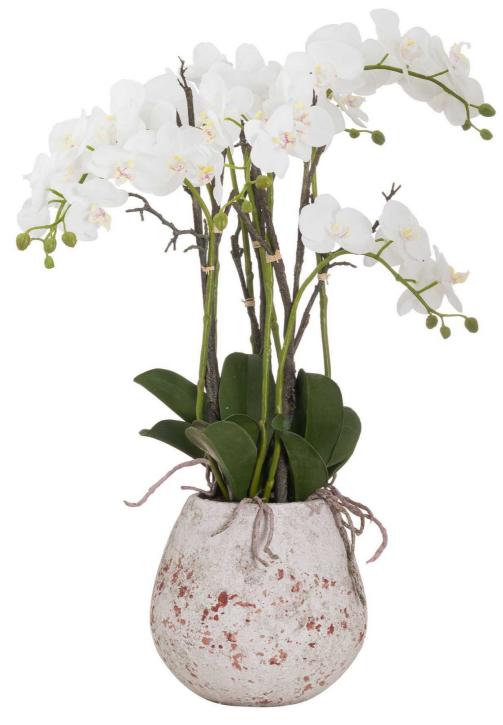

## Large Stone Potted Orchid With Roots

Our Large Stone Potted Orchid features luxurious petals and buds that are realistic to touch and a stone effect pot that has a two tone effect. An on trend product.

Chosen for its realism

Handcrafted

From our popular 'Recipe Collection'

Code: 20430 Dimensions: 50L x 50W x 70H

Description

Large stone potted orchid with roots.