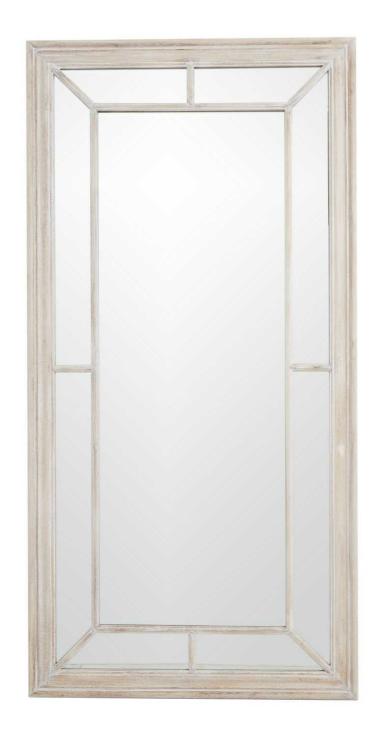

## Large Washed Wood Framed Window Mirror

We athered wood frame mirror with architectural window panes. Creates illusion of space. Perfect blend of rustic and refined style.

Multi-paned design mirrors vintage window architecture

Distressed wood frame with natural color variations

Scale-enhancing reflection maximizes room appearance

Code: 23806 Dimensions: 6L x 100W x 200H

Description

This meliculously designed window mirror champions rustic charm with its weathered wood frame, creating an aesthetic that resonates with both traditional and contemporary spaces. The carefully distressed finish reveals subtle variations in tone and texture, mimicking the authentic patina of aged timber while maintaining structural integrity. The expansive paned design draws inspiration from classic architectural elements, dividing the retires usfrace into harmonious sections that add depth and visual interest to any wall placement. The neutral washed wood finish makes it an ideal centerpiece for retail displays, offering exceptional merchandising potential alongside metallia cacessories, woven well hangings, and coordinating milinor collections. For maximum visual mapract, consider pairing with the Chico Black Wire Mirror for a study in contrasts, or group with the Copgrove Collection Arched Paned Wall Mirror to create a cohesive display that showcases varying interpretations of window-inspired design. The substantial scale of this piece makes it particularly effective for creating litusion of expanded space in showroom settings, while its versatile aesthetic appeals to diverse customer preferences, ensuring strong self-through potential for retailers.