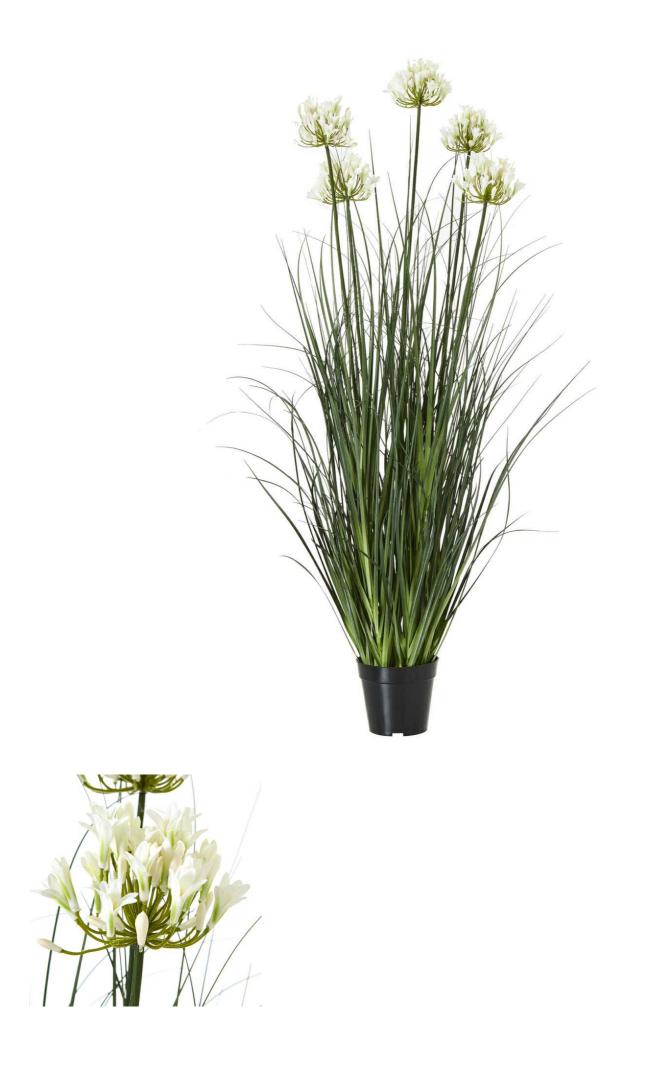

## Large White Agapanthus Plant In Pot

Luxurious faux Agapanthus brings timeless elegance year-round. Realistic white blooms and lush foliage suit diverse decors. A versatile, low-maintenance choice that's sure to impress discerning customers

Lifelike agapanthus blooms with lush foliage Maintenance-free, year-round beauty Versatile design suits various interior styles

Code: 23715 Dimensions: 0L x 0W x 120H

Description

Bring the timeless elegance of Agapanthus africanus into any space with this stunning faux floral arrangement. The large, white globe-shaped umbels of delicate flowers st atop tall, slender stems, perfectly mimicking the graceful silhoutete of the African liky. Nestled in a slexe, black pot, this low-maintenance beauty offers yearround visual interest without the need for watering or pruning, ledal for modern, costal, or minimalisi interiors, this versale lepice complements a wide range of decor styles. Pair with faux grasses or succulents for a contemporary look, or mix with other white blooms like orchise or like for a sophisticated monochronatic display. The realistic green foliage adds depth and texture, making it a sexellent choice for filling empty corners or adding height to shering unstall, article unstally is a smart addition to their inventory. Its ability to blend seamlessly with various interior themes ensures broad consume appeal, potentially driving repeat alses and customer satisfaction. Suggest styling options to your clients, such as grouping multiple plants for a dramatic entryway statement or using as a dining table centerpiece for effortless elegance.