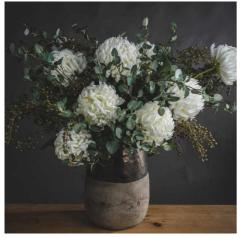

Chosen for its realism

Handcrafted

From the popular 'Recipe Collection'

Code: 18964 Dimensions: 15L x 15W x 87H

Description

From the esteemed Recipe Collection comes this meticulously detailed off-white incurve chrysanthenum stem, featuring gracefully curved petals that spiral inward to create depth and dimension. The stem's natural appearance makes it indistinguishable from freshly cut flowers, perfect for creating year-round displays that require no maintenance. For an outstanding narrangement, pair this chrysanthenum with our white Galdiol istems and classic Periodic to create dramathe height variation, or combine with Plussy Willow branches and Eucalyptus sprays for a more subble, textured look. The bronze Artichoke accessory adds an unexpected architectural element, white our Seville Collection vases provide the fideal vessel to showcase these botanical beauties. This wholesale-ready flower promises excellent margins and consistent customer satisfaction, making it an essential addition to any artificial flower collection.