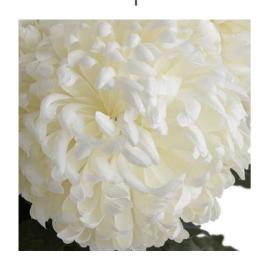

## Large White Chrysanthemum

This remarkable chrysanthemum features naturally curved petals and lasting beauty. Pairs perfectly with gladioli and peonies. Zero maintenance required for year-round appeal.

Chosen for its realism

Handcrafted

From the popular 'Recipe Collection'

Code: 18964 Dimensions: 15L x 15W x 87H

Description

From the esteemed Recipe Collection comes this meticulously detailed off-white incurve chrysanthenum stem, featuring gracefully curved petals that spiral inward to create depth and dimension. The stem's natural appearance makes it indistinguishable from freshly cut flowers, perfect for creating year-round displays that require no maintenance. For an outstanding narrangement, pair this chrysanthenum with our white Galdiol istems and classic Periodic to create dramathe height variation, or combine with Plussy Willow branches and Eucalyptus sprays for a more subble, textured look. The bronze Artichoke accessory adds an unexpected architectural element, white our Seville Collection vases provide the fideal vessel to showcase these botanical beauties. This wholesale-ready flower promises excellent margins and consistent customer satisfaction, making it an essential addition to any artificial flower collection.