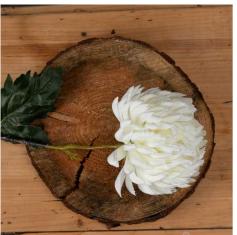

## Large White Chrysanthemum

This remarkable chrysanthemum features naturally curved petals and lasting beauty. Pairs perfectly with gladioli and peonies. Zero maintenance required for year-round appeal.

Chosen for its realism

Handcrafted

From the popular 'Recipe Collection'

Code: 18964 Dimensions: 15L x 15W x 87H

Description

From the esteemed Recipe Collection comes this meticulously detailed off-white incurve chrysanthenum stem, featuring gracefully curved petals that spiral inward to create depth and dimension. The stem's natural appearance makes it indistinguishable from freshly cut flowers, perfect for creating year-round displays that require no maintenance. For an outstanding narrangement, pair this chrysanthenum with our white Galdiol istems and classic Periodic to create dramathe height variation, or combine with Plussy Willow branches and Eucalyptus sprays for a more subble, textured look. The bronze Artichoke accessory adds an unexpected architectural element, white our Seville Collection vases provide the fideal vessel to showcase these botanical beauties. This wholesale-ready flower promises excellent margins and consistent customer satisfaction, making it an essential addition to any artificial flower collection.