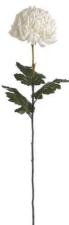

## Large White Chrysanthemum

This remarkable chrysanthemum features naturally curved petals and lasting beauty. Pairs perfectly with gladioli and peonies. Zero maintenance required for year-round appeal.

Chosen for its realism

Handcrafted

From the popular 'Recipe Collection'

Code: 18964 Dimensions: 15L x 15W x 87H

Description

From the esteemed Recipe Collection comes this meticulously detailed off-white incurve chrysanthenum stem, featuring gracefully curved petals that spiral inward to create depth and dimension. The stem's natural appearance makes it indistinguishable from freshly cut flowers, perfect for creating year-round displays that require no maintenance. For an outstanding narrangement, pair this chrysanthenum with our white Galdiol istems and classic Periodic to create dramathe height variation, or combine with Plussy Willow branches and Eucalyptus sprays for a more subble, textured look. The bronze Artichoke accessory adds an unexpected architectural element, white our Seville Collection vases provide the fideal vessel to showcase these botanical beauties. This wholesale-ready flower promises excellent margins and consistent customer satisfaction, making it an essential addition to any artificial flower collection.