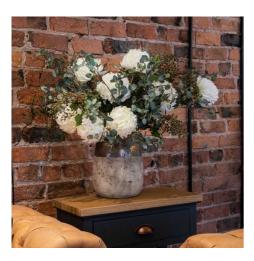

Chosen for its realism

Handcrafted

From the popular 'Recipe Collection'

Code: 18964 Dimensions: 15L x 15W x 87H

Description

From the esteemed Recipe Collection comes this meticulously detailed off-white incurve chrysanthenum stem, featuring gracefully curved petals that spiral inward to create depth and dimension. The stem's natural appearance makes it indistinguishable from freshly cut flowers, perfect for creating year-round displays that require no maintenance. For an outstanding narrangement, pair this chrysanthenum with our white Galdiol istems and classic Periodic to create dramathe height variation, or combine with Plussy Willow branches and Eucalyptus sprays for a more subble, textured look. The bronze Artichoke accessory adds an unexpected architectural element, white our Seville Collection vases provide the fideal vessel to showcase these botanical beauties. This wholesale-ready flower promises excellent margins and consistent customer satisfaction, making it an essential addition to any artificial flower collection.