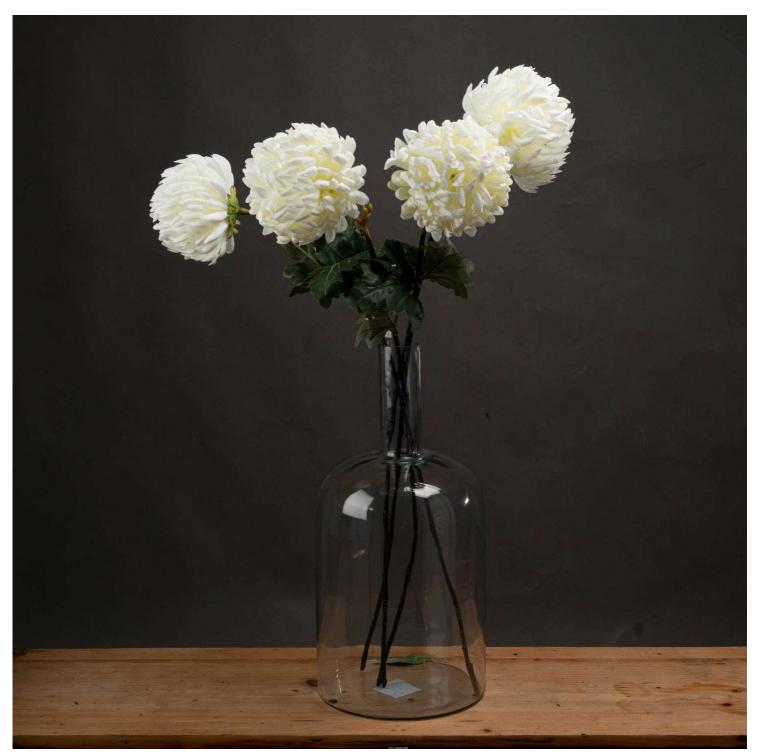

## Large White Chrysanthemum

This remarkable chrysanthemum features naturally curved petals and lasting beauty. Pairs perfectly with gladioli and peonies. Zero maintenance required for year-round appeal.

Chosen for its realism

Handcrafted

From the popular 'Recipe Collection'

Code: 18964 Dimensions: 15L x 15W x 87H

Description

From the esteemed Recipe Collection comes this meticulously detailed off-white incurve chrysanthenum stem, featuring gracefully curved petals that spiral inward to create depth and dimension. The stem's natural appearance makes it indistinguishable from freshly cut flowers, perfect for creating year-round displays that require no maintenance. For an outstanding narrangement, pair this chrysanthenum with our white Galdiol istems and classic Periodic to create dramathe height variation, or combine with Plussy Willow branches and Eucalyptus sprays for a more subble, textured look. The bronze Artichoke accessory adds an unexpected architectural element, white our Seville Collection vases provide the fideal vessel to showcase these botanical beauties. This wholesale-ready flower promises excellent margins and consistent customer satisfaction, making it an essential addition to any artificial flower collection.