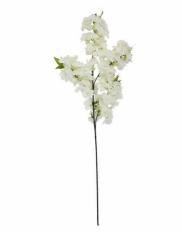

## Large White Full Cherry Blossom Stem

Luxuriant white cherry blossoms capture spring's essence. Realistic petals create enchanting seasonal displays. Pairs perfectly with delphiniums and eucalyptus for professional arrangements.

## Description

Immerse yourself in the luminous beauty of cascading white blossoms that bring serenity to any space. Each stem features delicately arranged petals that create depth and movement, mimicking the graceful flow of real cherry blossoms in full bloom. Perfect for creating show-stopping seasonal displays, this stem pairs wonderfully with our White Depinnium for height variation, while adding Eucaptypus Spray and Filler creates a tush, to cognic feat. For a complete spring collection, combine with our Soft White Cottage Rose Stems and White Ranunculus Spray to achieve a balanced, professional arrangement that will enchant your customers throughout the season.

## Specification

| Length: | 6cm    | Barcode:   | 5050140263488   |
|---------|--------|------------|-----------------|
| Height: | 100cm  | Colour:    | White           |
| Width:  | 8cm    | Material:  | Fabric, Plastic |
| Weight: | 0.14kg | Inner Qty: | 25              |
| CBM:    | 0.3000 | Outer Qty: | 200             |