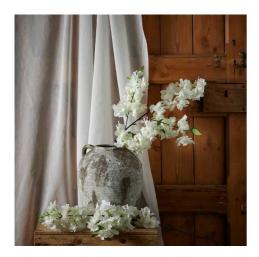

## Large White Full Cherry Blossom Stem

Luxuriant white cherry blossoms capture spring's essence. Realistic petals create enchanting seasonal displays. Pairs perfectly with delphiniums and eucalyptus for professional arrangements.

## Description

Immerse yourself in the luminous beauty of cascading white blossoms that bring serenity to any space. Each stem features delicately arranged petals that create depth and movement, mimicking the graceful flow of real cherry blossoms in full bloom. Perfect for creating show-stopping seasonal displays, this stem pairs wonderfully with our White Depinnium for height variation, while adding Eucaptypus Spray and Filler creates a tush, to cognic feat. For a complete spring collection, combine with our Soft White Cottage Rose Stems and White Ranunculus Spray to achieve a balanced, professional arrangement that will enchant your customers throughout the season.