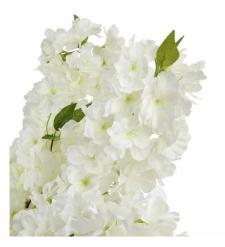

## Large White Full Cherry Blossom Stem

Luxuriant white cherry blossoms capture spring's essence. Realistic petals create enchanting seasonal displays. Pairs perfectly with delphiniums and eucalyptus for professional arrangements.

## Description

Immerse yourself in the luminous beauty of cascading white blossoms that bring serenity to any space. Each stem features delicately arranged petals that create depth and movement, mimicking the graceful flow of real cherry blossoms in full bloom. Perfect for creating show-stopping seasonal displays, this stem pairs wonderfully with our White Depinnium for height variation, while adding Eucaptypus Spray and Filler creates a tush, to cognic feat. For a complete spring collection, combine with our Soft White Cottage Rose Stems and White Ranunculus Spray to achieve a balanced, professional arrangement that will enchant your customers throughout the season.