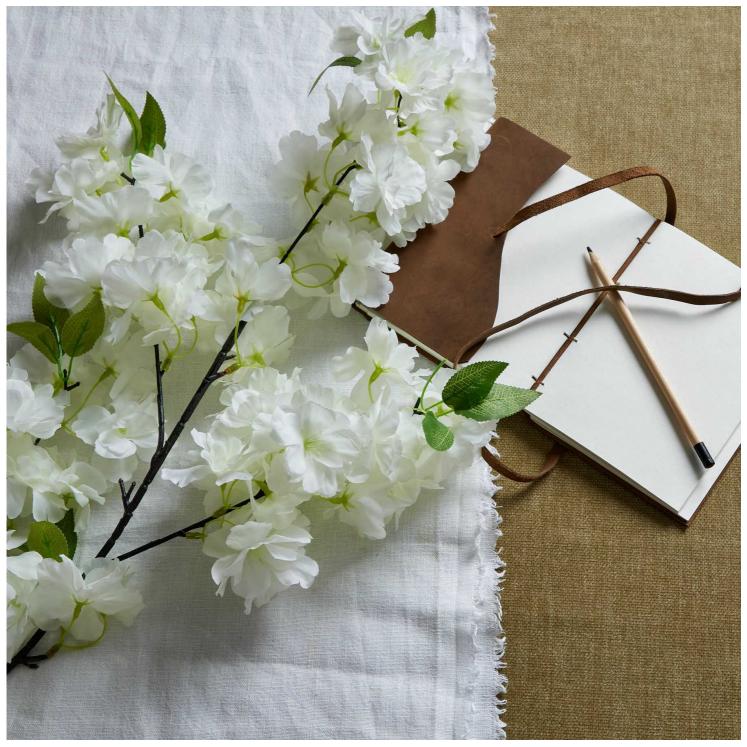

## Large White Full Cherry Blossom Stem

Luxuriant white cherry blossoms capture spring's essence. Realistic petals create enchanting seasonal displays. Pairs perfectly with delphiniums and eucalyptus for professional arrangements.

## Description

Immerse yourself in the luminous beauty of cascading white blossoms that bring serenity to any space. Each stem features delicately arranged petals that create depth and movement, mimicking the graceful flow of real cherry blossoms in full bloom. Perfect for creating show-stopping seasonal displays, this stem pairs wonderfully with our White Depinnium for height variation, while adding Eucaptypus Spray and Filler creates a tush, to cognic feat. For a complete spring collection, combine with our Soft White Cottage Rose Stems and White Ranunculus Spray to achieve a balanced, professional arrangement that will enchant your customers throughout the season.