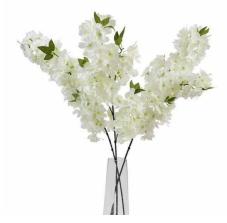

## Large White Full Cherry Blossom Stem

Luxuriant white cherry blossoms capture spring's essence. Realistic petals create enchanting seasonal displays. Pairs perfectly with delphiniums and eucalyptus for professional arrangements.

## Description

Immerse yourself in the luminous beauty of cascading white blossoms that bring serenity to any space. Each stem features delicately arranged petals that create depth and movement, mimicking the graceful flow of real cherry blossoms in full bloom. Perfect for creating show-stopping seasonal displays, this stem pairs wonderfully with our White Depinnium for height variation, while adding Eucaptypus Spray and Filler creates a tush, to cognic feat. For a complete spring collection, combine with our Soft White Cottage Rose Stems and White Ranunculus Spray to achieve a balanced, professional arrangement that will enchant your customers throughout the season.