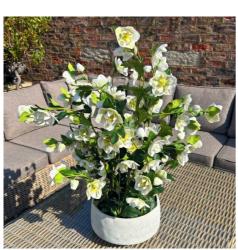

## Large White Hellebore In Grey Pot

Captivate with our faux Hellebore in a grey pot, featuring delicate white blooms that exude timeless elegance. Versatile styling options complement any interior, from modern to rustic. An essential piece to elevate your space.

Versatile styling to complement modern to rustic interiors

Essential piece to elevate any space

Code: 23767 Dimensions: 52L x 52W x 85H

Description

Gracefully adoming any space, our faux Hellebore arrangement in a grey pot exudes a timeless elegance. The delicate, white blooms with their vibrant centers mimic the natural beauty of the Hellebore flower, a beloved perennial also known as the Christmas Rose. Pair this piece with lush greenery or other floral accents to create a visually striking display. Whether showcased on a side table, bookshelf, or windowsill, this versatile piece seamlessly complements a variety of interior styles, from modern minimalist to rustic chic.