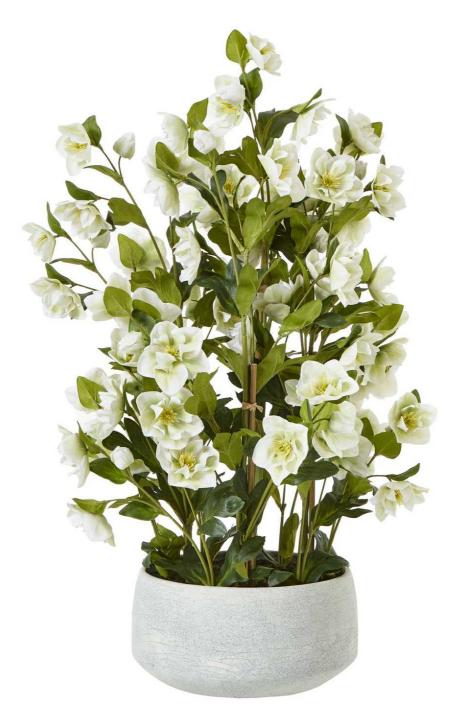

## Large White Hellebore In Grey Pot

Captivate with our faux Hellebore in a grey pot, featuring delicate white blooms that exude timeless elegance. Versatile styling options complement any interior, from modern to rustic. An essential piece to elevate your space.

Versatile styling to complement modern to rustic interiors

Essential piece to elevate any space

Code: 23767 Dimensions: 52L x 52W x 85H

Description

Gracefully adoming any space, our faux Hellebore arrangement in a grey pot exudes a timeless elegance. The delicate, white blooms with their vibrant centers mimic the natural beauty of the Hellebore flower, a beloved perennial also known as the Christmas Rose. Pair this piece with lush greenery or other floral accents to create a visually striking display. Whether showcased on a side table, bookshelf, or windowsill, this versatile piece seamlessly complements a variety of interior styles, from modern minimalist to rustic chic.