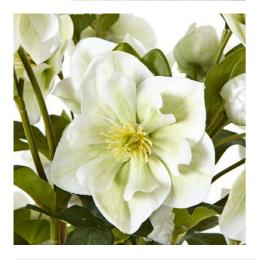

## Large White Hellebore In Grey Pot

Captivate with our faux Hellebore in a grey pot, featuring delicate white blooms that exude timeless elegance. Versatile styling options complement any interior, from modern to rustic. An essential piece to elevate your space.

Versatile styling to complement modern to rustic interiors

Essential piece to elevate any space

Code: 23767 Dimensions: 52L x 52W x 85H

Description

Gracefully adoming any space, our faux Hellebore arrangement in a grey pot exudes a timeless elegance. The delicate, white blooms with their vibrant centers mimic the natural beauty of the Hellebore flower, a beloved perennial also known as the Christmas Rose. Pair this piece with lush greenery or other floral accents to create a visually striking display. Whether showcased on a side table, bookshelf, or windowsill, this versatile piece seamlessly complements a variety of interior styles, from modern minimalist to rustic chic.