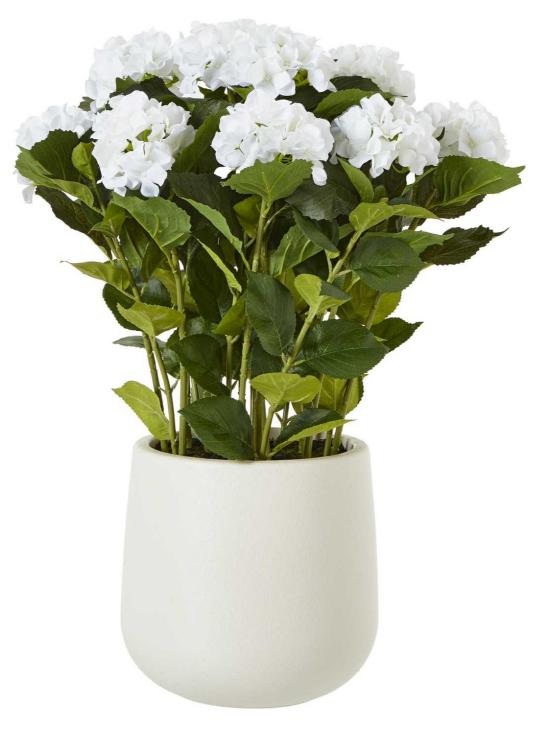

## Large White Hydrangea Plant In Pot

Chosen for its realism

Seamlessly blends into any decor style

Maintenance-free

Code: 23750 Dimensions: 63L x 63W x 79H

Description

This faux floral masterpiece boasts lush, full blooms that exude a timeless elegance. Crafted with meticulous attention to detail, the hydrangea's velvety petals and verdant foliage create a remarkably lifelike display. Seamlessly blend this versatile piece into any decor, from rustic farmhouse to contemporary chic. Pair it with trailing vines or eucallytus sprigs for a beautifully curated look, or let it shine as a striking standalone statement. Enhance your retail offerings with this sophisticated, maintenance-free addition that will impress your customers and elevate their interiors.