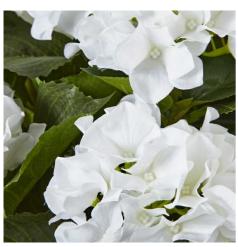

## Large White Hydrangea Plant In Pot

Chosen for its realism

Seamlessly blends into any decor style

Maintenance-free

Code: 23750 Dimensions: 63L x 63W x 79H

Description

This faux floral masterpiece boasts lush, full blooms that exude a timeless elegance. Crafted with meticulous attention to detail, the hydrangea's velvety petals and verdant foliage create a remarkably lifelike display. Seamlessly blend this versatile piece into any decor, from rustic farmhouse to contemporary chic. Pair it with trailing vines or eucallytus sprigs for a beautifully curated look, or let it shine as a striking standalone statement. Enhance your retail offerings with this sophisticated, maintenance-free addition that will impress your customers and elevate their interiors.