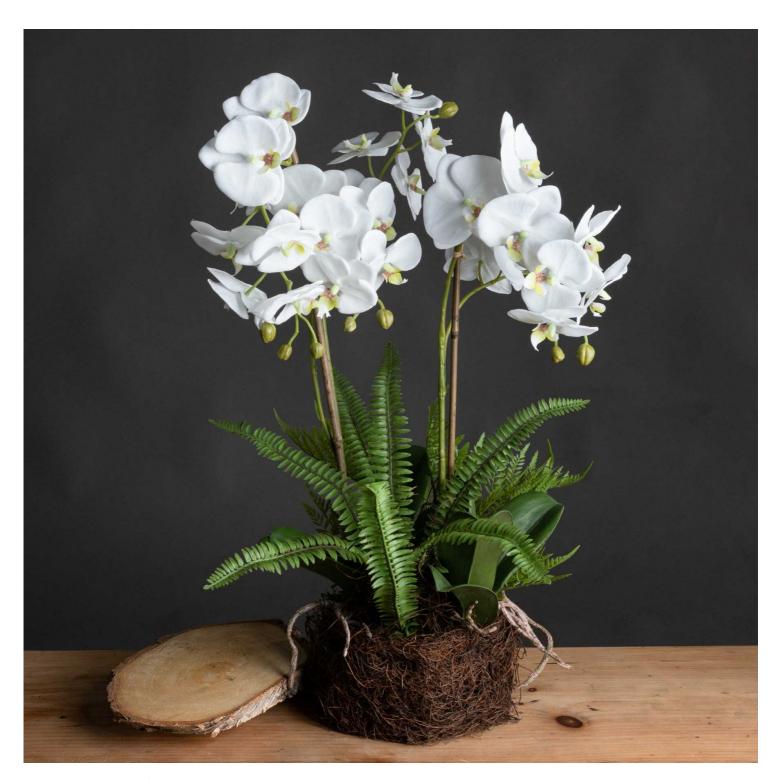

## Large White Orchid And Fern Garden In Rootball

This orchid features luxurious petals that're realistic to touch, a rustic and loose rootball highlights the roots and luscious ferns.

Handcrafted

From our popular 'Recipe Collection'

Luxurious feel

Code: 19952 Dimensions: 33L x 33W x 57H

Description

Brighten up your space with this luxurious orchid, showcasing closed buds, delicate detailing on the petals and bamboo sticks to make it even more realistic. A sophisticated and timeless addition to the home that will add an air of serenity and elegance wherever it's placed.