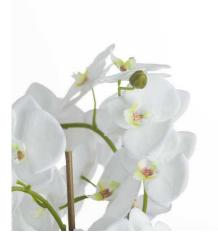

Luxurious feel

Code: 19952 Dimensions: 33L x 33W x 57H

Description

Brighten up your space with this luxurious orchid, showcasing closed buds, delicate detailing on the petals and bamboo sticks to make it even more realistic. A sophisticated and timeless addition to the home that will add an air of serenity and elegance wherever it's placed.