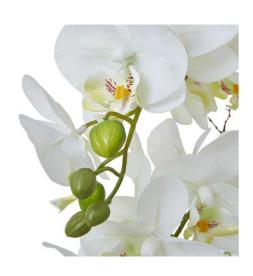

## Large White Orchid In Ceramic Pot

Lifelike phalaenopsis orchids in a sleek ceramic pot, a sophisticated touch for any space. Expertly crafted faux florals that elevate your decor with natural elegance. Versatile display piece to complement diverse interior styles.

Chosen for its realism

Seamlessly blends into any decor style

Maintenance-free

Code: 23758 Dimensions: 60L x 65W x 76H

Description

Elegant and lifelike, this striking Large White Orthid in a Ceramic Pot offers a sophisticated touch to any space. The delicate phalaenopsis blooms, with their pristine white petals and contrasting green foliage, create a serene and harmonious display. Expertly crafted, this faux floral arrangement captures the natural beauty of the orchid with remarkable attention to detail, making it a versatile addition to your home or commercial setting. Pair it with lush greenery or other botanical accents to curate a stunning display that complements a variety of interior styles, from modern minimalist to traditional chic.