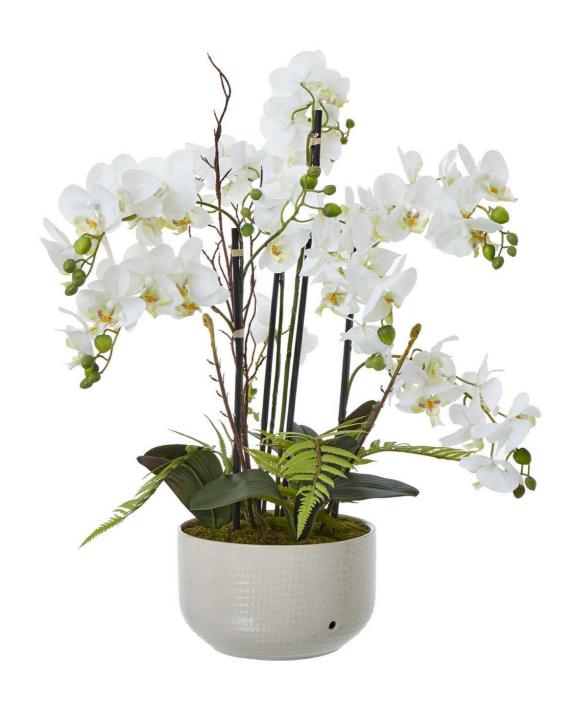

## Large White Orchid In Ceramic Pot

Lifelike phalaenopsis orchids in a sleek ceramic pot, a sophisticated touch for any space. Expertly crafted faux florals that elevate your decor with natural elegance. Versatile display piece to complement diverse interior styles.

Chosen for its realism

Seamlessly blends into any decor style

Maintenance-free

Code: 23758 Dimensions: 60L x 65W x 76H

Description

Elegant and lifelike, this striking Large White Orthid in a Ceramic Pot offers a sophisticated touch to any space. The delicate phalaenopsis blooms, with their pristine white petals and contrasting green foliage, create a serene and harmonious display. Expertly crafted, this faux floral arrangement captures the natural beauty of the orchid with remarkable attention to detail, making it a versatile addition to your home or commercial setting. Pair it with lush greenery or other botanical accents to curate a stunning display that complements a variety of interior styles, from modern minimalist to traditional chic.