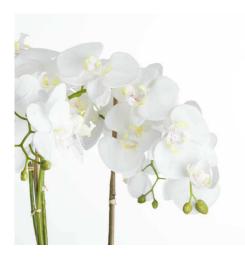

## Large White Orchid In Stone Pot

Chosen for its realism

from our popular 'Recipe Collection'

Code: 19960 Dimensions: 50L x 50W x 90H

Description

This is the Large White Orchid in Stone Pot. A classy home addition that will add an air of serenity and elegance wherever it's placed. This faux orchid boasts a botanical accuracy second to none. From the realistic root network spilling from the on-frend stone pot to the variety of opened blooms and closed buds, every care has been taken in its creation. This faux plant would look fantastic as a dining table or kitchen island centrepiece.