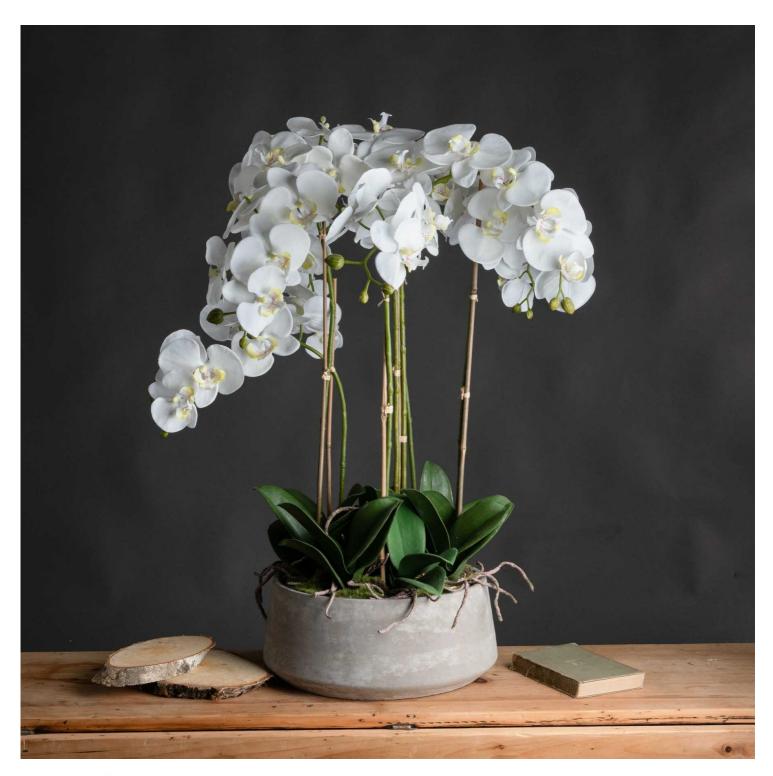

## Large White Orchid In Stone Pot

Chosen for its realism

from our popular 'Recipe Collection'

Code: 19960 Dimensions: 50L x 50W x 90H

Description

This is the Large White Orchid in Stone Pot. A classy home addition that will add an air of serenity and elegance wherever it's placed. This faux orchid boasts a botanical accuracy second to none. From the realistic root network spilling from the on-frend stone pot to the variety of opened blooms and closed buds, every care has been taken in its creation. This faux plant would look fantastic as a dining table or kitchen island centrepiece.