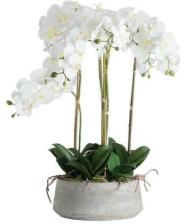

## Large White Orchid In Stone Pot

Chosen for its realism

from our popular 'Recipe Collection'

Code: 19960 Dimensions: 50L x 50W x 90H

Description

This is the Large White Orchid in Stone Pot. A classy home addition that will add an air of serenity and elegance wherever it's placed. This faux orchid boasts a botanical accuracy second to none. From the realistic root network spilling from the on-frend stone pot to the variety of opened blooms and closed buds, every care has been taken in its creation. This faux plant would look fantastic as a dining table or kitchen island centrepiece.