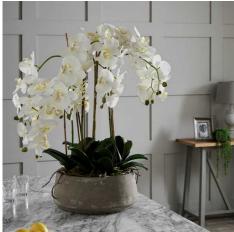

## Large White Orchid In Stone Pot

Chosen for its realism

from our popular 'Recipe Collection'

Code: 19960 Dimensions: 50L x 50W x 90H

Description

This is the Large White Orchid in Stone Pot. A classy home addition that will add an air of serenity and elegance wherever it's placed. This faux orchid boasts a botanical accuracy second to none. From the realistic root network spilling from the on-frend stone pot to the variety of opened blooms and closed buds, every care has been taken in its creation. This faux plant would look fantastic as a dining table or kitchen island centrepiece.