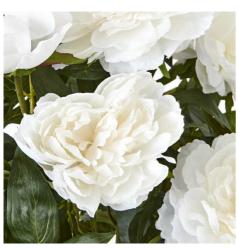

## Large White Peony Plant In Pot

Exquisite Large White Peony in Pot: Pristine blooms radiate refined sophistication. Pair with neutral botanicals for harmonious, versatile arrange

Chosen for its realism

Seamlessly blends into any decor style

Maintenance-free

Code: 23755 Dimensions: 46L x 46W x 71H

Description

Introduce a touch of timeless elegance to your retail space with our Large White Peony Plant in Pot. This exquisite faux floral, botanically known as Paeonia lactiflora, showcases an abundance of delicate, pristine white blooms that radiate a sense of refined sophistication. Pair this peony with other neutral-toned faux botanicals, such as olive branches or eucalythus, to create a harmonious and visually striking arrangement. Seamlessly incorporate the restalle piece into a variety of interior styles, from modern farmhouse to Scandinavian-inspired, to effortlessly elevate the ambiance of your retail environment or online store.