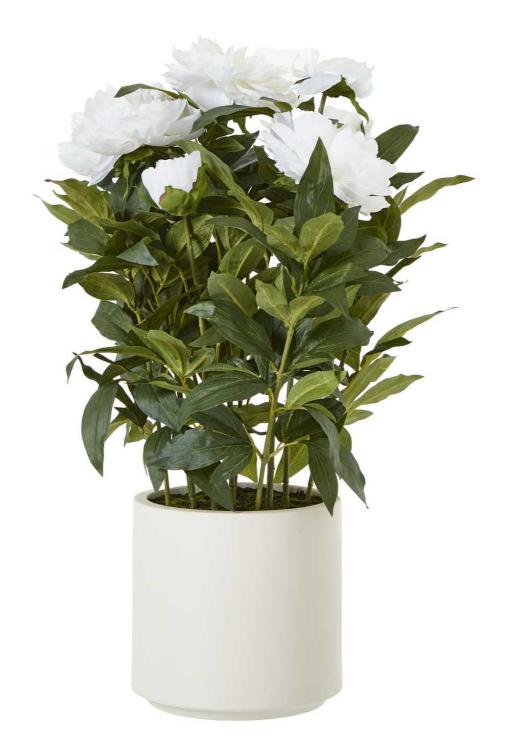

## Large White Peony Plant In Pot

Exquisite Large White Peony in Pot: Pristine blooms radiate refined sophistication. Pair with neutral botanicals for harmonious, versatile arrange

Chosen for its realism

Seamlessly blends into any decor style

Maintenance-free

Code: 23755 Dimensions: 46L x 46W x 71H

Description

Introduce a touch of timeless elegance to your retail space with our Large White Peony Plant in Pot. This exquisite faux floral, botanically known as Paeonia lactiflora, showcases an abundance of delicate, pristine white blooms that radiate a sense of refined sophistication. Pair this peony with other neutral-toned faux botanicals, such as olive branches or eucalythus, to create a harmonious and visually striking arrangement. Seamlessly incorporate the restalle piece into a variety of interior styles, from modern farmhouse to Scandinavian-inspired, to effortlessly elevate the ambiance of your retail environment or online store.