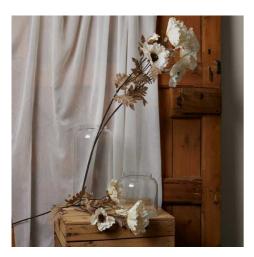

## Large White Poppy Stem

Off-white large headed poppy spray with coffee tones. This stern will take you through summer to autumn with ease. Its textured petals mimic the uniqueness of garden grown poppies.

From the popular 'Recipe Collection'

Code: 22727 Dimensions: 0L x 0W x 105H

Description

A single spray of large headed poppy in off-white tones with a hint of coffee contrast. This stem will take you through summer to autumn with ease. Display an odd number in a vase of your choice to bring instant softness to a space, or mix with some foliage for a fuller bouquet.