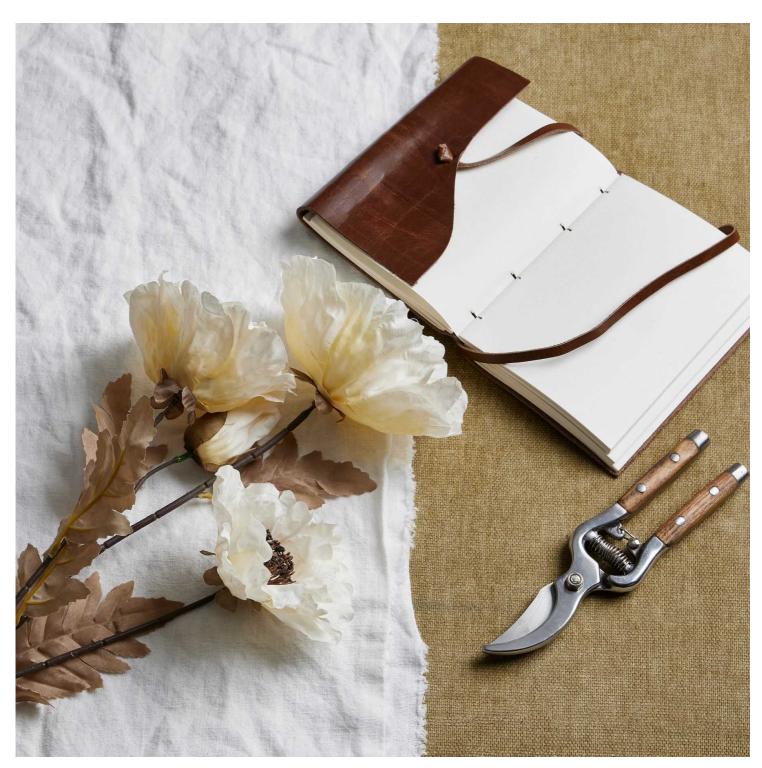

## Large White Poppy Stem

Off-white large headed poppy spray with coffee tones. This stern will take you through summer to autumn with ease. Its textured petals mimic the uniqueness of garden grown poppies.

From the popular 'Recipe Collection'

Code: 22727 Dimensions: 0L x 0W x 105H

Description

A single spray of large headed poppy in off-white tones with a hint of coffee contrast. This stem will take you through summer to autumn with ease. Display an odd number in a vase of your choice to bring instant softness to a space, or mix with some foliage for a fuller bouquet.