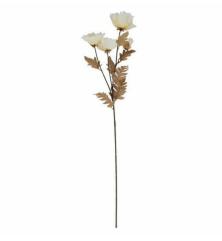

## Large White Poppy Stem

Off-white large headed poppy spray with coffee tones. This stern will take you through summer to autumn with ease. Its textured petals mimic the uniqueness of garden grown poppies.

From the popular 'Recipe Collection'

Code: 22727 Dimensions: 0L x 0W x 105H

Description

A single spray of large headed poppy in off-white tones with a hint of coffee contrast. This stem will take you through summer to autumn with ease. Display an odd number in a vase of your choice to bring instant softness to a space, or mix with some foliage for a fuller bouquet.