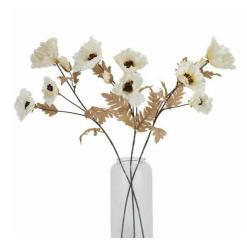

## Large White Poppy Stem

Off-white large headed poppy spray with coffee tones. This stern will take you through summer to autumn with ease. Its textured petals mimic the uniqueness of garden grown poppies.

From the popular 'Recipe Collection'

Code: 22727 Dimensions: 0L x 0W x 105H

Description

A single spray of large headed poppy in off-white tones with a hint of coffee contrast. This stem will take you through summer to autumn with ease. Display an odd number in a vase of your choice to bring instant softness to a space, or mix with some foliage for a fuller bouquet.