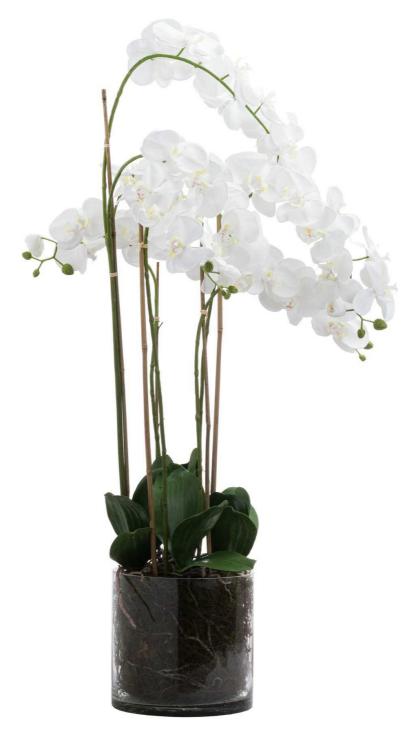

## Large White Tall Orchid In Glass Pot

A botanical beauty, the Large White Tall Orchid displays intricate details much like real orchids. A luxurious flower that will add elegance to any space.

Chosen for its realism

Botanically accurate

From the popular 'Recipe Collection'

Code: 21228 Dimensions: 57L x 57W x 126H

Description

This design features a mix of buds and orchid flowers in bloom, showcasing it's delicate detailing of the flower, the white petals is decorated with violet specks. The glass pot showcases it's faux roots which make it look even more authentic, and flexible leaves to bend to your liking.