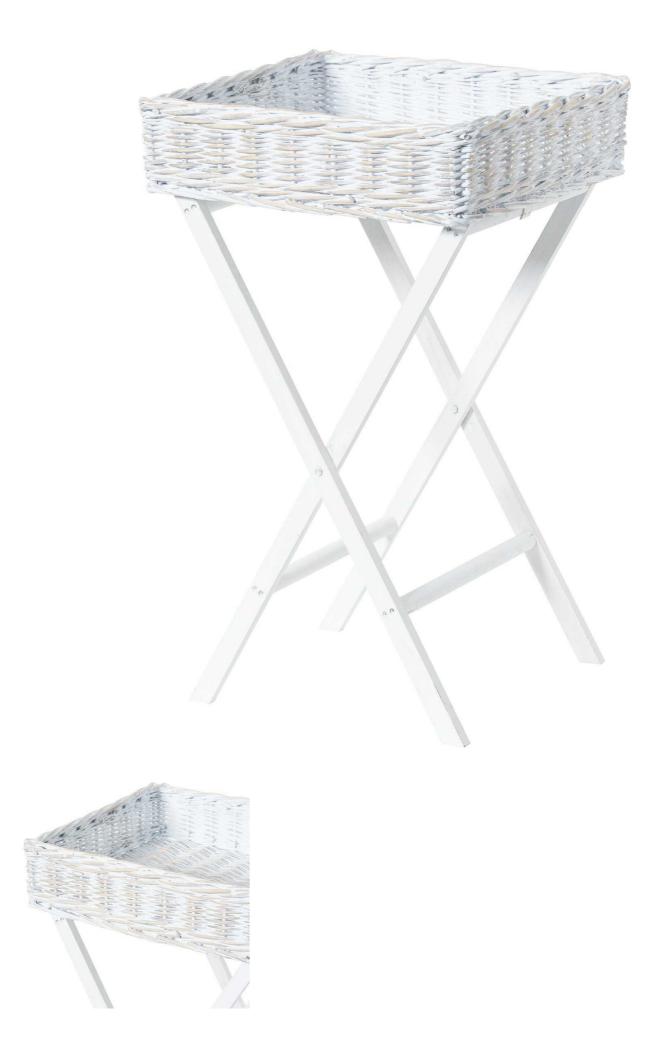

## Large White Wash Wicker Basket Butler Tray

A beautiful piece of occasional furniture in on-trend wicker that you will find a multitude of uses for, be that display or as a practical item when hosting.

Practical and stylish

A great fit with neutral décor schemes

Matching items available

Code: 21316 Dimensions: 50L x 50W x 80H

Description

The Large Whitewash Wicker Basket Butler Tray is a beautiful piece of furniture that's finished in a whitewash, still allowing glimpses of its original wood tone to shine through. It is handcrafted to maximise practicality, use it for styling and functional uses such as holding a cup of coffee. Suitable for many spaces, the Butler Tray Table comes in two parts, the wicker basket is separate to the frame which makes it essients to dismantle and store if required for a smaller area.

## Specification

| <b>Length:</b> 50cm <b>Barcode:</b> 5050140131688 |
|---------------------------------------------------|
| Height: 80cm Colour: White                        |
| Width: 50cm Material: Wicker                      |
| Weight: 2.60kg Inner Qty: 1                       |
| CBM: 0.4100 Outer Qty: 4                          |
|                                                   |