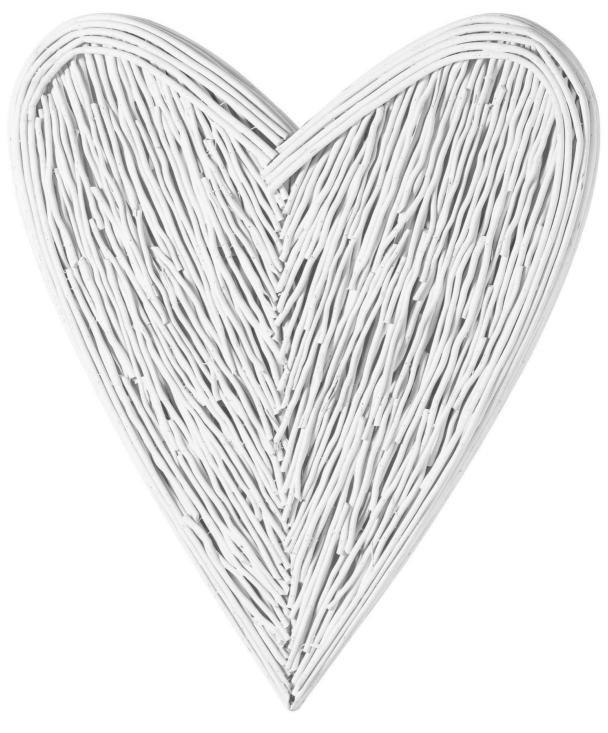

## Large White Willow Branch Heart

Popular heart shaped wall art

Code: 21427 Dimensions: 5L x 80W x 100H

Description

This is the Large White Willow Branch Heart. An item celebrating natural organic materials and handmade craftmanship - a trend that is set to last. This item will provide natural texture to interiors and complement a wide range of décor. Available in three size options which look fantastic grouped together for display.