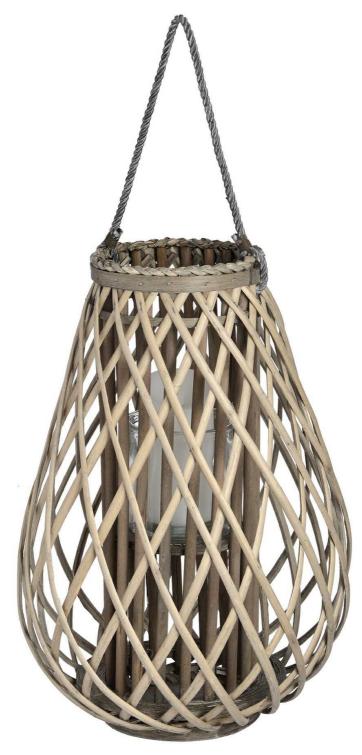

## Large Wicker Bulbous Lantern

Stylish and elegant design

Code: 18726 Dimensions: 30L x 30W x 55H

Description

This is the Large Wicker Bulbous Lantern. Add natural texture to your home with our wicker lantern range. These beautifully woven wicker pieces have an earthy texture that can be used to instantly add a relaxed, easy living feel to interiors. Perfect outdoors during the fine weather or bring indoors in the winter for a cosy vibe. For the use of flows candles only.

## Specification

| Length:                                     | 30cm   | Barcode:   | 5050140872697 |
|---------------------------------------------|--------|------------|---------------|
| Height:                                     | 55cm   | Colour:    | Brown         |
| Width:                                      | 30cm   | Material:  | Wicker        |
| Weight:                                     | 2.00kg | Inner Qty: | 1             |
| CBM:                                        | 0.1800 | Outer Qty: | 2             |
|                                             |        |            |               |
| Candle Type: Use With LED Faux Candles Only |        |            |               |