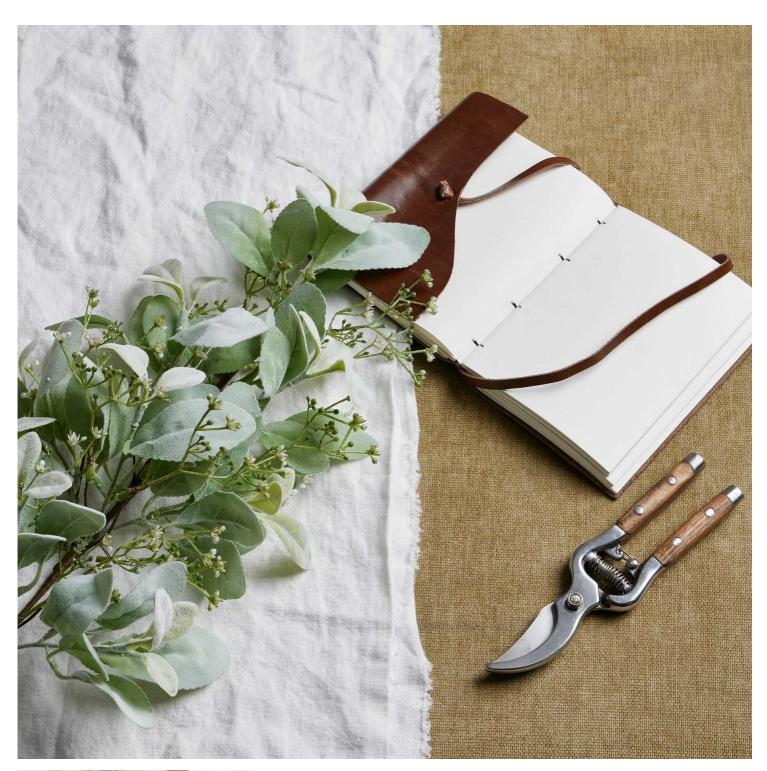

## Large Winter Sprig With Lambs Ear And Wax Flower

Code: 22724 Dimensions: 0L x 0W x 70H

## Specification

| Length: 0cm Barcode: 5050140272480   Height: 70cm Colour: Green   Width: 0cm Material: Plastic   Weight: 0.01kg Inner Oty: 1   CBM: 0.1300 Outer Oty: 120 | Height: 70cm Colour: Green   Width: 0cm Material: Plastic   Weight: 0.01kg Inner Qty: 1 |         |        |            |               |
|-----------------------------------------------------------------------------------------------------------------------------------------------------------|-----------------------------------------------------------------------------------------|---------|--------|------------|---------------|
| Width: 0cm Material: Plastic   Weight: 0.01kg Inner Qty: 1                                                                                                | Width: 0cm Material: Plastic   Weight: 0.01kg Inner Qty: 1                              | Length: | 0cm    | Barcode:   | 5050140272480 |
| Weight: 0.01kg Inner Qty: 1                                                                                                                               | Weight: 0.01kg Inner Qty: 1                                                             | Height: | 70cm   | Colour:    | Green         |
|                                                                                                                                                           |                                                                                         | Width:  | 0cm    | Material:  | Plastic       |
| <b>CBM:</b> 0.1300 <b>Outer Qty:</b> 120                                                                                                                  | CBM: 0.1300 Outer Qty: 120                                                              | Weight: | 0.01kg | Inner Qty: | 1             |
|                                                                                                                                                           |                                                                                         | CBM:    | 0.1300 | Outer Qty: | 120           |