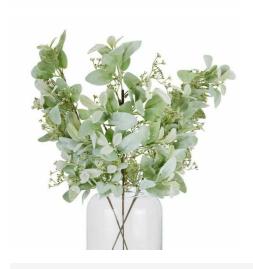

## Large Winter Sprig With Lambs Ear And Wax Flower

Code: 22724 Dimensions: 0L x 0W x 70H

## Specification

| Length: 0cm Barcode: 5050140272480   Height: 70cm Colour: Green   Width: 0cm Material: Plastic   Weight: 0.01kg Inner Oty: 1   CBM: 0.1300 Outer Oty: 120 | Height: 70cm Colour: Green   Width: 0cm Material: Plastic   Weight: 0.01kg Inner Qty: 1 |         |        |            |               |
|-----------------------------------------------------------------------------------------------------------------------------------------------------------|-----------------------------------------------------------------------------------------|---------|--------|------------|---------------|
| Width: 0cm Material: Plastic   Weight: 0.01kg Inner Qty: 1                                                                                                | Width: 0cm Material: Plastic   Weight: 0.01kg Inner Qty: 1                              | Length: | 0cm    | Barcode:   | 5050140272480 |
| Weight: 0.01kg Inner Qty: 1                                                                                                                               | Weight: 0.01kg Inner Qty: 1                                                             | Height: | 70cm   | Colour:    | Green         |
|                                                                                                                                                           |                                                                                         | Width:  | 0cm    | Material:  | Plastic       |
| <b>CBM:</b> 0.1300 <b>Outer Qty:</b> 120                                                                                                                  | CBM: 0.1300 Outer Qty: 120                                                              | Weight: | 0.01kg | Inner Qty: | 1             |
|                                                                                                                                                           |                                                                                         | CBM:    | 0.1300 | Outer Qty: | 120           |