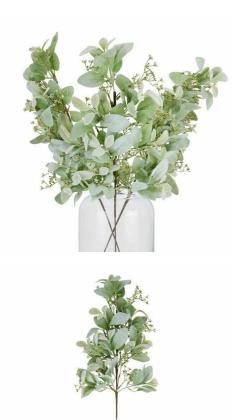

## Large Winter Sprig With Lambs Ear And Wax Flower

Code: 22724 Dimensions: 0L x 0W x 70H

## Specification

| Length: 0cm Barcode: 5050140272480   Height: 70cm Colour: Green   Width: 0cm Material: Plastic   Weight: 0.01kg Inner Oty: 1   CBM: 0.1300 Outer Oty: 120 | Height: 70cm Colour: Green   Width: 0cm Material: Plastic   Weight: 0.01kg Inner Qty: 1 |         |        |            |               |
|-----------------------------------------------------------------------------------------------------------------------------------------------------------|-----------------------------------------------------------------------------------------|---------|--------|------------|---------------|
| Width: 0cm Material: Plastic   Weight: 0.01kg Inner Qty: 1                                                                                                | Width: 0cm Material: Plastic   Weight: 0.01kg Inner Qty: 1                              | Length: | 0cm    | Barcode:   | 5050140272480 |
| Weight: 0.01kg Inner Qty: 1                                                                                                                               | Weight: 0.01kg Inner Qty: 1                                                             | Height: | 70cm   | Colour:    | Green         |
|                                                                                                                                                           |                                                                                         | Width:  | 0cm    | Material:  | Plastic       |
| <b>CBM:</b> 0.1300 <b>Outer Qty:</b> 120                                                                                                                  | CBM: 0.1300 Outer Qty: 120                                                              | Weight: | 0.01kg | Inner Qty: | 1             |
|                                                                                                                                                           |                                                                                         | CBM:    | 0.1300 | Outer Qty: | 120           |