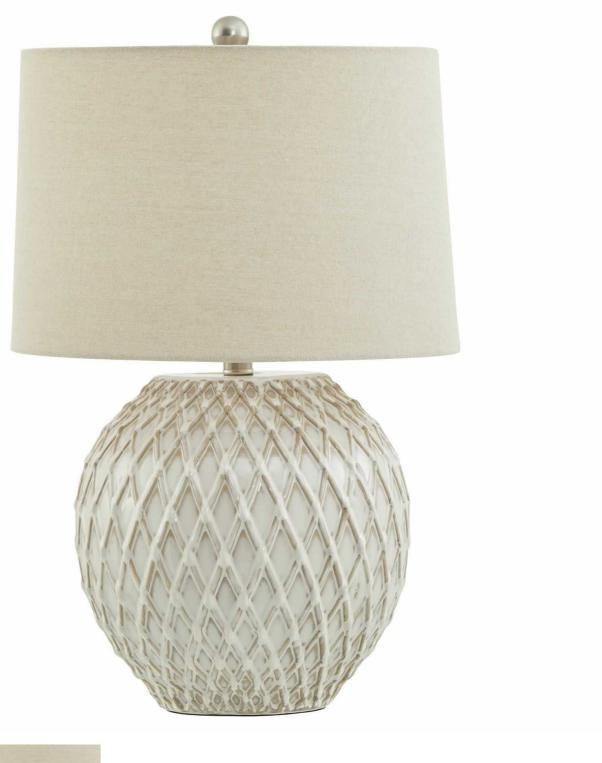

## Lattice Ceramic Table Lamp With Linen Shade

Made from high-quality ceramic

Lamp stands 62cm tall with a 15-inch diameter natural lined shade

Code: 23056 Dimensions: 38L x 38W x 58H

Description

Elevate any space with the exquisite Lattice Ceramic Table Lamp. Crafted with exceptional attention to detail, this stunning piece features an elegant lattice design in a neutral cream hue that creates captivating visual interest. The natural linen shade provides a soft, warm glow, transforming any room with its timeless appeal. Versatile and durable, the Lattice Lamp seamlessly complements a variety of interior styles, from modern minimalist to cozy farmhouse. Its sturdy ceramic construction ensures long-lasting quality, making it a smart investment for your customers.

## Specification

| Length: | 38cm   | Barcode:   | 5050140305683 |
|---------|--------|------------|---------------|
| Height: | 58cm   | Colour:    | White         |
| Width:  | 38cm   | Material:  | Ceramic       |
| Weight: | 3.00kg | Inner Qty: | 1             |
| CBM:    | 0.0800 | Outer Qty: | 1             |
|         |        |            |               |