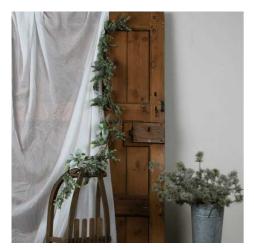

## Description

Merging the charm of winter botanicals with modern illumination, this garland creates an enchanting display that resonates with contemporary and traditional spaces alike. The thoughful combination of frosted eucalyptus and soft, silvery lambs ear provides a layered texture that catches both natural light and the integrated LED glow. This artificial arrangement maintains its fresh appearance year-round while requiring zero maintenance, making it an excellent investment for retailers seeking reliable seasonal merchandisc. The gentle forset effect adds depth and dimension to each leaf, creating subtle light play subtle light play subtle given tenhances the garland's realism. Perfect for luxury retail environments, this piece coordinates beautifully with our collection of winter accessories, particularly the matching wreath (22748) and the Darcy Antique White Vasc (19802) for a conseive display. The addition of our Frosted Eucatyptus Candle Whereth (21186) and suppose the continuation of the properties of the