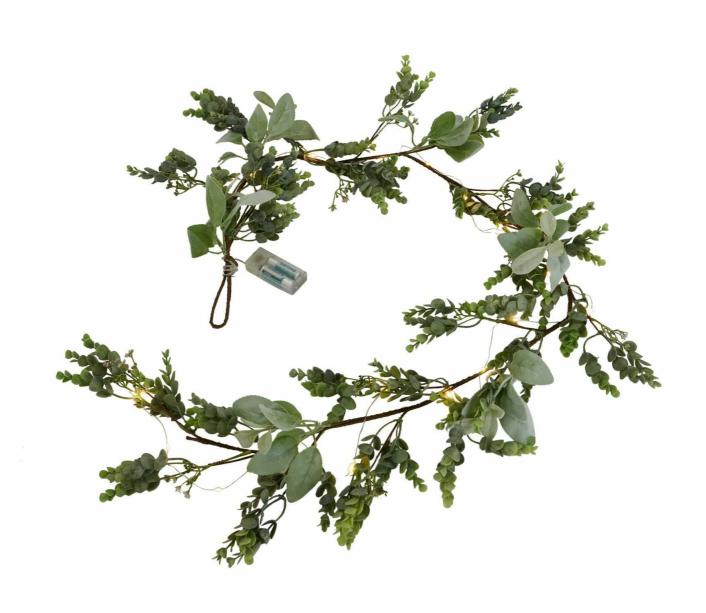

## LED Winter Garland With Eucalyptus And Lambs Ear

Winter meets modern design in this LED-enhanced garland. Frosted eucalyptus and lambs ear create depth and texture. Perfect for seasonal displays year-round.

Built-in LED illumination

Frost-touched foliage
Zero upkeep required

Code: 22722

## Description

Merging the charm of winter botanicals with modern illumination, this garland creates an enchanting display that resonates with contemporary and traditional spaces alike. The thoughful combination of frosted eucalyptus and soft, silvery lambs ear provides a layered texture that catches both natural light and the integrated LED glow. This artificial arrangement maintains its fresh appearance year-round while requiring zero maintenance, making it an excellent investment for retailers seeking reliable seasonal merchandisc. The gentle forset effect adds depth and dimension to each leaf, creating subtle light play subtle light play subtle given tenhances the garland's realism. Perfect for luxury retail environments, this piece coordinates beautifully with our collection of winter accessories, particularly the matching wreath (22748) and the Darcy Antique White Vasc (19802) for a conseive display. The addition of our Frosted Eucatyptus Candle Whereth (21186) and suppose the continuation of the properties of the