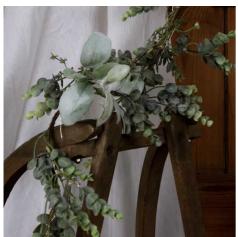

## Description

Merging the charm of winter botanicals with modern illumination, this garland creates an enchanting display that resonates with contemporary and traditional spaces alike. The thoughful combination of frosted eucalyptus and soft, silvery lambs ear provides a layered texture that catches both natural light and the integrated LED glow. This artificial arrangement maintains its fresh appearance year-round while requiring zero maintenance, making it an excellent investment for retailers seeking reliable seasonal merchandisc. The gentle forset effect adds depth and dimension to each leaf, creating subtle light play subtle light play subtle given tenhances the garland's realism. Perfect for luxury retail environments, this piece coordinates beautifully with our collection of winter accessories, particularly the matching wreath (22748) and the Darcy Antique White Vasc (19802) for a conseive display. The addition of our Frosted Eucatyptus Candle Whereth (21186) and suppose the continuation of the properties of the