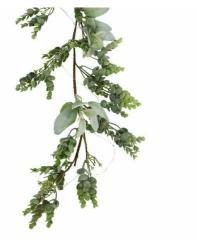

## LED Winter Garland With Eucalyptus And Lambs Ear

Winter meets modern design in this LED-enhanced garland. Frosted eucalyptus and lambs ear create depth and texture. Perfect for seasonal displays year-round.

## Description

Merging the charm of winter botanicals with modern illumination, this garland creates an enchanting display that resonates with contemporary and traditional spaces alike. The thoughful combination of frosted eucalyptus and soft, silvery lambs ear provides a layered texture that catches both natural light and the integrated LED glow. This artificial arrangement maintains its fresh appearance year-round while requiring zero maintenance, making it an excellent investment for retailers seeking reliable seasonal merchandisc. The gentle forset effect adds depth and dimension to each leaf, creating subtle light play subtle light play subtle given tenhances the garland's realism. Perfect for luxury retail environments, this piece coordinates beautifully with our collection of winter accessories, particularly the matching wreath (22748) and the Darcy Antique White Vasc (19802) for a conseive display. The addition of our Frosted Eucatyptus Candle Whereth (21186) and suppose the continuation of the properties of the