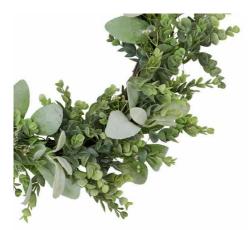

Built-in LED illumination Frost-touched foliage blend Day-to-night functionality

Code: 22748 Dimensions: 41L x 41W x 60H

Description

This luminous winter wreath merges rustic charm with modern LED technology, creating an atmospheric glow that enhances any seasonal display. The careful arrangement of silvery eucapybus leaves and soft, textured lamb's ear foliage provides depth and visual interest that catches both natural and artificial light. The intertwining of these botanical elements creates suble shadows and highlights, maining it an ideal local point for entryways, mantels, or retail displays. For Tade customers, this piece represents exceptional value, offering your customers a designer-quality decorative item that seamlessly blends traditional wreath styling with contemporary lighting innovation. The neutral color patiete neurose broad market appeal, while the combination of forsted and matte textures adds sophisticated dimension. This wreath pairs beauffully with our curated selection of complementary accessories, including the matching LED winter gardand, smoked midright glass candle holders, and natural gloy LED bealght candles. The addition of the Darey anduce while vase nearby creates a cohesive seasonal display that will entice customers to make multiple purchases. The wreath's ability to transition from day to night markes it particularly valuable for retailers, as it effectively demonstrates its dual functionality during store hours and evening lighslay. The built-in lighting element eliminates the need for additional display lighting, saving on installation costs while creating an enchanting atmosphere that draws customers to your seasonal department.