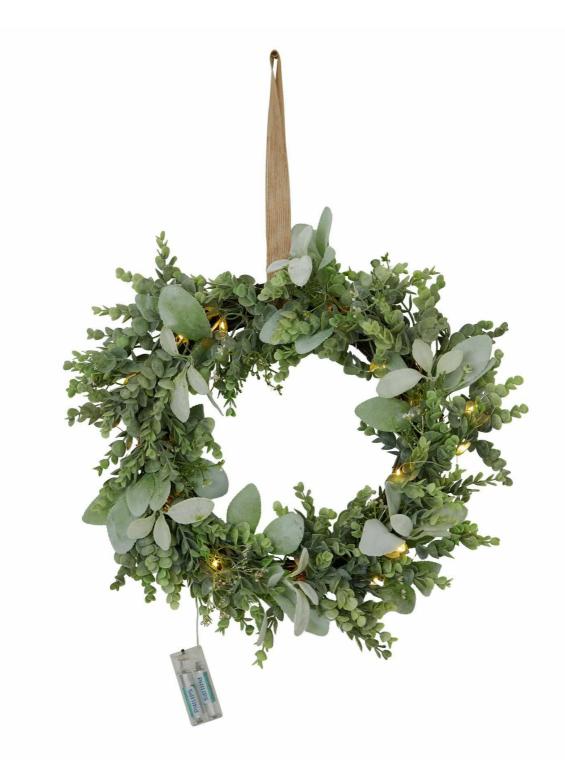

## LED Winter Wreath With Eucalyptus And Lambs Ear

Winter magic meets modern design in this LED-enhanced wreath. Frosted eucalyptus and lamb's ear create ethereal depth. Self-lit display piece perfect for any setting.

Built-in LED illumination Frost-touched foliage blend Day-to-night functionality

Code: 22748 Dimensions: 41L x 41W x 60H

Description

This luminous winter wreath merges rustic charm with modern LED technology, creating an atmospheric glow that enhances any seasonal display. The careful arrangement of silvery eucapybus leaves and soft, textured lamb's ear foliage provides depth and visual interest that catches both natural and artificial light. The intertwining of these botanical elements creates suble shadows and highlights, maining it an ideal local point for entryways, mantels, or retail displays. For Tade customers, this piece represents exceptional value, offering your customers a designer-quality decorative item that seamlessly blends traditional wreath styling with contemporary lighting innovation. The neutral color patiete neurose broad market appeal, while the combination of forsted and matte textures adds sophisticated dimension. This wreath pairs beauffully with our curated selection of complementary accessories, including the matching LED winter gardand, smoked midright glass candle holders, and natural gloy LED bealght candles. The addition of the Darey anduce while vase nearby creates a cohesive seasonal display that will entice customers to make multiple purchases. The wreath's ability to transition from day to night markes it particularly valuable for retailers, as it effectively demonstrates its dual functionality during store hours and evening lighslay. The built-in lighting element eliminates the need for additional display lighting, saving on installation costs while creating an enchanting atmosphere that draws customers to your seasonal department.