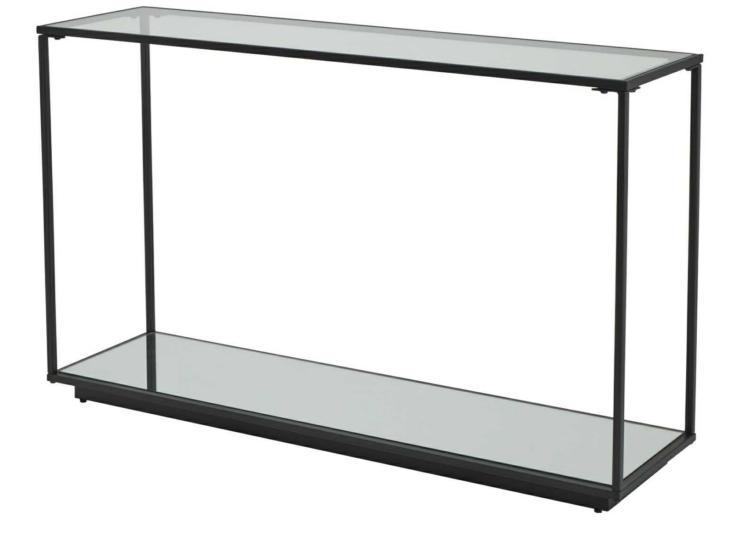

## Lennox Black Framed Console

Industrial minimalism meets practical luxury in this black-framed marvel. Clean lines create lasting visual impact. Perfect for contemporary retail spaces and modern homes.

A fusion of industrial aesthetics and modern minimalism defines this statement console table from the Lennox collection. The sleek black frame creates a powerful linear silhouette that anchors any space with architectural precision. Its streamlined proportions and thoughtful design make it an exemplary choice for contemporary retail spaces and design-conscious homes alike. The deliberate contrast between the robust frame and airy openness results in a piece that appears to float within its surroundings, reating visual infigue from every angle. As part of the wider Lennox range, this console harmonises perfectly with other pieces in the collection while maintaining its individual aliure. For maximum visual impact, consider paring with minimalist metal wall art, genemetic mirrors, or monochromatic vases from our accessories collection. The understated yet impactful design philosophy of this piece allows it to adapt seamlessly to various interior styles, from industrial to spaces to refined urban dwellings. Its clean lines and considered proportions make it particularly appealing to design-savy customers seeking furniture that balances form and function. The black frame finish ensures long-derm appeal and remarkable durability, making it an astute choice for retailers catering to discerning clientele who value quality and longevity in their furniture investments.

Specification

| Length: | 36cm   | Barcode:   | 5050140395981                |
|---------|--------|------------|------------------------------|
| Height: | 81cm   | Colour:    | Black                        |
| Width:  | 132cm  | Material:  | Glass, Metal, Mirrored Glass |
| Weight: | 20.0kg | Inner Qty: | 1                            |
| CBM:    | 0.0900 | Outer Qty: | 1                            |