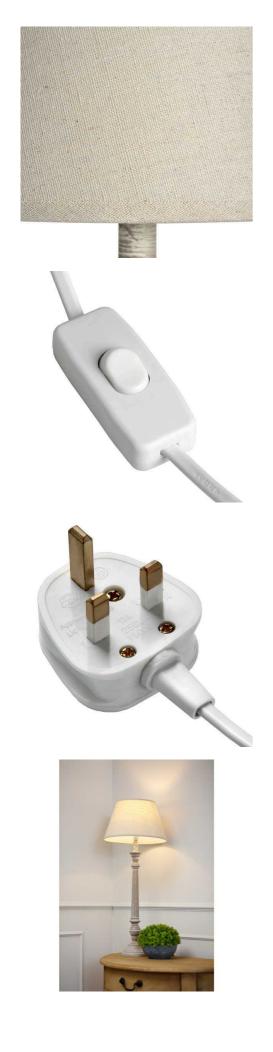

Both stylish and useful

Code: 18558 Dimensions: 30L x 30W x 72H

Description

A classic and rustic table lamp that'll suit neutral interior schemes, contributing to its rustic look is a grey-washed wooden base and a light, linen lampshade. A table lamp of elegant proportions, this shaker-style piece would look great in a kitchen, hallway or living room.

## Specification

Bulb Type: E14 Screw Bulb (Not Included) Assembly Required: Yes - Partial Build Required Indoor Outdoor Use: Indoor Use Only