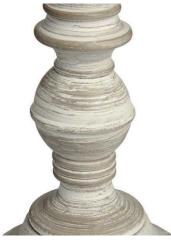

Both stylish and useful

Code: 18558 Dimensions: 30L x 30W x 72H

Description

A classic and rustic table lamp that'll suit neutral interior schemes, contributing to its rustic look is a grey-washed wooden base and a light, linen lampshade. A table lamp of elegant proportions, this shaker-style piece would look great in a kitchen, hallway or living room.