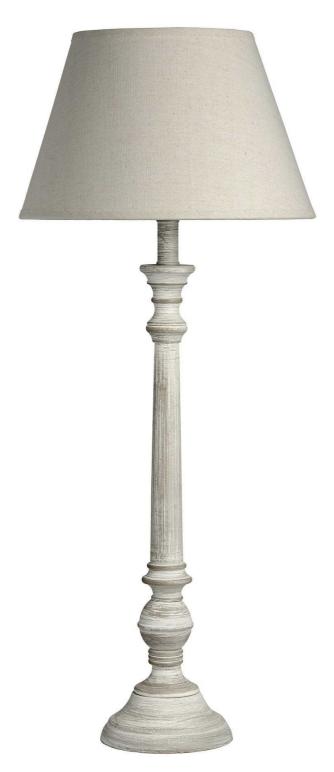

## Leptis Magna Table Lamp

A simple and elegant table lamp complete with linen shade, the Leptis Magna table lamp is a perfect fit with the trend for neutral interiors

Perfect for neutral décor schemes

Handcrafted

Both stylish and useful

Code: 18558 Dimensions: 30L x 30W x 72H

Description

A classic and rustic table lamp that'll suit neutral interior schemes, contributing to its rustic look is a grey-washed wooden base and a light, linen lampshade. A table lamp of elegant proportions, this shaker-style piece would look great in a kitchen, hallway or living room.