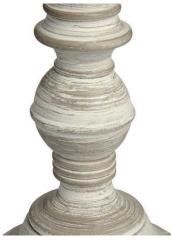

Code: 18558 Dimensions: 30L x 30W x 72H

Description

A classic and rustic table lamp that'll suit neutral interior schemes, contributing to its rustic look is a lime-washed wooden base and a light, linen lampshade. A table lamp of elegant proportions, this shaker-style piece would look great in a kitchen, hallway or living room.