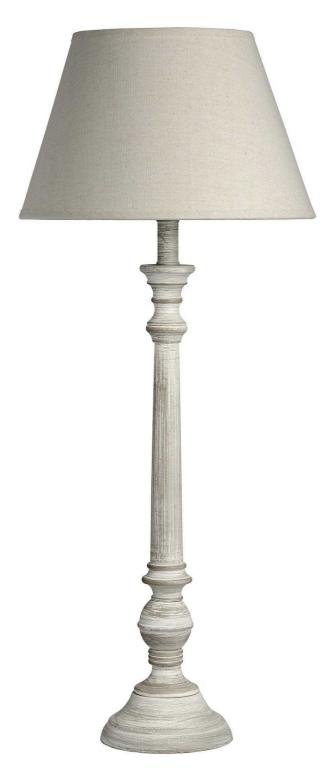

## Leptis Magna Table Lamp

A simple and elegant table lamp complete with linen shade, the Leptis Magna table lamp is a perfect fit with the trend for neutral interiors

Handcrafted

Both stylish and useful

Code: 18558 Dimensions: 30L x 30W x 72H

Description

A classic and rustic table lamp that'll suit neutral interior schemes, contributing to its rustic look is a lime-washed wooden base and a light, linen lampshade. A table lamp of elegant proportions, this shaker-style piece would look great in a kitchen, hallway or living room.