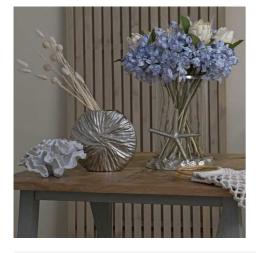

## Light Blue Large Headed Agapanthus

Authentic African Lily replica with perfect light blue petals. Creates stunning coastal displays. Pairs wonderfully with white florals and textured stems.

Chosen for its realism Handcrafted

From the popular 'Recipe Collection'

Code: 20888 Dimensions: 24L x 24W x 71H

Description

Drawing inspiration from coastal gardens, this large-headed Agapanthus delivers unmatched authenticity in delicate light blue hues. Each petal has been meticulously detailed to replicate the natural clustering and layered appearance of the African LIy, making it an ideal choice for creating lasting summer arrangements. Part of our exclusive Recipe Collection, this isom works beactifully with white Protea, Eryngium Blue Thiste, and Seeded Eucalyptus to create enchanting coastal-inspired displays. The soft blue tones blend seamlessly with white Gypsophila sprays and Orchids, while adding depth when paired with Vburrum berries and Pussy Willow branches. Perfect for both contemporary and traditional settings, this artificial bloom brings a breath of fresh air to any display, making it a muschave addition to your retail collection. Its realistic appearance and durable construction ensure long-lasting appeal for your customers seeking botanical excellence.