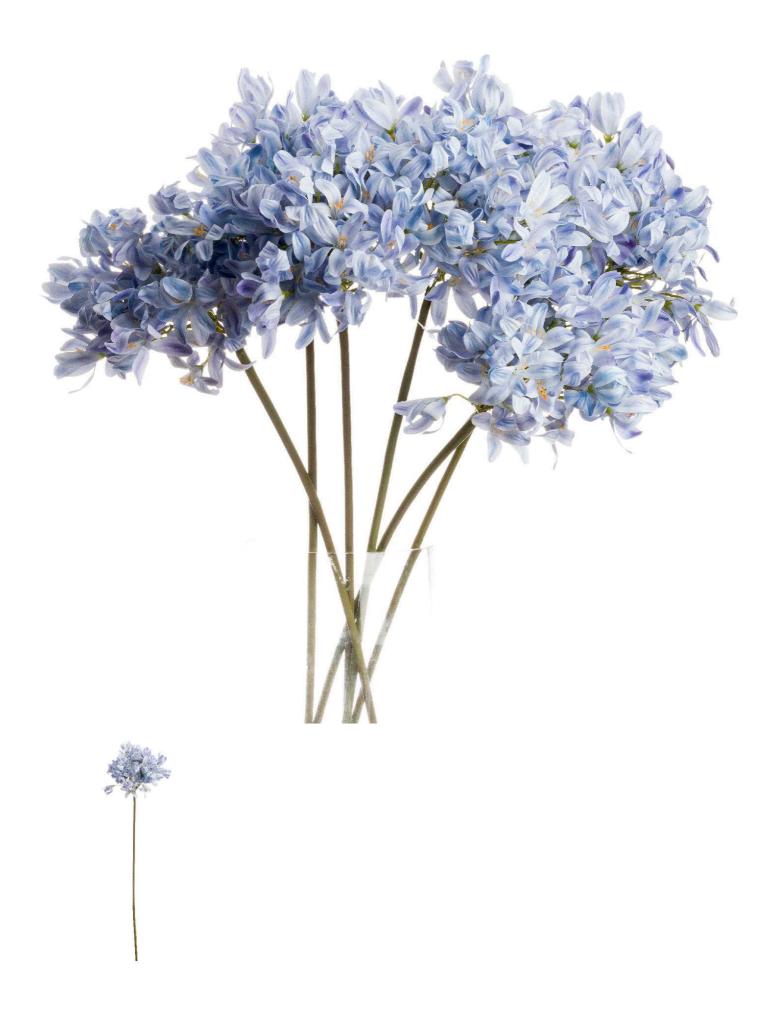

## Light Blue Large Headed Agapanthus

Authentic African Lily replica with perfect light blue petals. Creates stunning coastal displays. Pairs wonderfully with white florals and textured stems.

Chosen for its realism Handcrafted

From the popular 'Recipe Collection'

Code: 20888 Dimensions: 24L x 24W x 71H

Description

Drawing inspiration from coastal gardens, this large-headed Agapanthus delivers unmatched authenticity in delicate light blue hues. Each petal has been meticulously detailed to replicate the natural clustering and layered appearance of the African LIy, making it an ideal choice for creating lasting summer arrangements. Part of our exclusive Recipe Collection, this isom works beactifully with white Protea, Eryngium Blue Thiste, and Seeded Eucalyptus to create enchanting coastal-inspired displays. The soft blue tones blend seamlessly with white Gypsophila sprays and Orchids, while adding depth when paired with Vburrum berries and Pussy Willow branches. Perfect for both contemporary and traditional settings, this artificial bloom brings a breath of fresh air to any display, making it a muschave addition to your retail collection. Its realistic appearance and durable construction ensure long-lasting appeal for your customers seeking botanical excellence.

Specification

| Height: 71cm Colour: Light Blue   Width: 24cm Material: Fabric, Plastic   Weight: 0.05kg Inner Qty: 12   CBM: 0.2380 Outer Qty: 120 | Length: | 24cm   | Barcode:   | 5050140088883   |
|-------------------------------------------------------------------------------------------------------------------------------------|---------|--------|------------|-----------------|
| Weight: 0.05kg Inner Qty: 12                                                                                                        | Height: | 71cm   | Colour:    | Light Blue      |
|                                                                                                                                     | Width:  | 24cm   | Material:  | Fabric, Plastic |
| CBM: 0.2380 Outer Qty: 120                                                                                                          | Weight: | 0.05kg | Inner Qty: | 12              |
|                                                                                                                                     | CBM:    | 0.2380 | Outer Qty: | 120             |