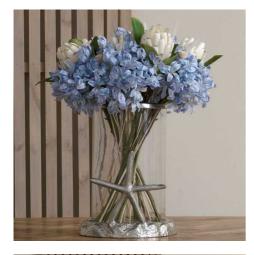

## Light Blue Large Headed Agapanthus

Authentic African Lily replica with perfect light blue petals. Creates stunning coastal displays. Pairs wonderfully with white florals and textured stems.

Chosen for its realism Handcrafted

From the popular 'Recipe Collection'

Code: 20888 Dimensions: 24L x 24W x 71H

Description

Drawing inspiration from coastal gardens, this large-headed Agapanthus delivers unmatched authenticity in delicate light blue hues. Each petal has been meticulously detailed to replicate the natural clustering and layered appearance of the African LIy, making it an ideal choice for creating lasting summer arrangements. Part of our exclusive Recipe Collection, this isom works beactifully with white Protea, Eryngium Blue Thiste, and Seeded Eucalyptus to create enchanting coastal-inspired displays. The soft blue tones blend seamlessly with white Gypsophila sprays and Orchids, while adding depth when paired with Vburrum berries and Pussy Willow branches. Perfect for both contemporary and traditional settings, this artificial bloom brings a breath of fresh air to any display, making it a muschave addition to your retail collection. Its realistic appearance and durable construction ensure long-lasting appeal for your customers seeking botanical excellence.