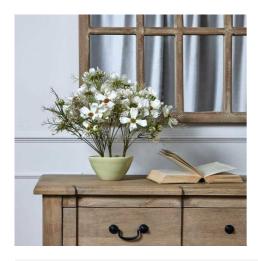

## Light Green Ceramic Flower Frog

Professional-grade ceramic flower holder in calming light green. Creates flawless artificial arrangements. Essential tool for perfect stem placement.

Reliable stem grip system

Color-matched finish

Multi-arrangement capacity

Code: 22883 Dimensions: 15L x 15W x 8H

Description

This thoughtfully designed ceramic flower frog in a serene light green shade adds a professional touch to floral arrangements. The ingeniously crafted piece provides an ideal foundation for creating perfectly balanced displays with artificial blooms, ensuring each stem stays precisely positioned. The subtle green glaze complements Offt-White Ceramic Flower Frog for coordinated displays. For an upscale presentation, combine with the Darcy Antique White Vase or Tiber Matt White Ceramic Vase to create eye-catching merchandised groupings. The matte finish and clean lines make it an indispensable accessory for professional florists and design-conscious retailers. When merchandised alongside the Large Ceramic Addet Shell Bowl, it creates an appealing collection that sets to customers seeking quality artificial flower accessories. The stability and considered proportions ensure reliable performance in commercial settings, while its aesthetic appeal makes it an easy sell to discorning clients looking to achieve professional-quality arrangements at home. This flower frog represents both functionality and refinement, making it an essential addition to any retailer's artificial floral department.