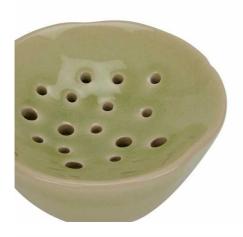

## Light Green Ceramic Flower Frog

Professional-grade ceramic flower holder in calming light green. Creates flawless artificial arrangements. Essential tool for perfect stem placement.

Reliable stem grip system

Color-matched finish

Multi-arrangement capacity

Code: 22883 Dimensions: 15L x 15W x 8H

Description

This thoughtfully designed ceramic flower frog in a serene light green shade adds a professional touch to floral arrangements. The ingeniously crafted piece provides an ideal foundation for creating perfectly balanced displays with artificial blooms, ensuring each stem stays precisely positioned. The subtle green glaze complements Offt-White Ceramic Flower Frog for coordinated displays. For an upscale presentation, combine with the Darcy Antique White Vase or Tiber Matt White Ceramic Vase to create eye-catching merchandised groupings. The matte finish and clean lines make it an indispensable accessory for professional florists and design-conscious retailers. When merchandised alongside the Large Ceramic Addet Shell Bowl, it creates an appealing collection that sets to customers seeking quality artificial flower accessories. The stability and considered proportions ensure reliable performance in commercial settings, while its aesthetic appeal makes it an easy sell to discorning clients looking to achieve professional-quality arrangements at home. This flower frog represents both functionality and refinement, making it an essential addition to any retailer's artificial floral department.