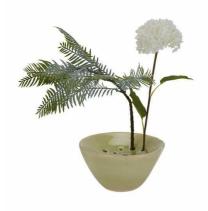

## Light Green Ceramic Flower Frog

Professional-grade ceramic flower holder in calming light green. Creates flawless artificial arrangements. Essential tool for perfect stem placement.

Reliable stem grip system

Color-matched finish

Multi-arrangement capacity

Code: 22883 Dimensions: 15L x 15W x 8H

Description

This thoughtfully designed ceramic flower frog in a serene light green shade adds a professional touch to floral arrangements. The ingeniously crafted piece provides an ideal foundation for creating perfectly balanced displays with artificial blooms, ensuring each stem stays precisely positioned. The subtle green glaze complements Offt-White Ceramic Flower Frog for coordinated displays. For an upscale presentation, combine with the Darcy Antique White Vase or Tiber Matt White Ceramic Vase to create eye-catching merchandised groupings. The matte finish and clean lines make it an indispensable accessory for professional florists and design-conscious retailers. When merchandised alongside the Large Ceramic Addet Shell Bowl, it creates an appealing collection that sets to customers seeking quality artificial flower accessories. The stability and considered proportions ensure reliable performance in commercial settings, while its aesthetic appeal makes it an easy sell to discorning clients looking to achieve professional-quality arrangements at home. This flower frog represents both functionality and refinement, making it an essential addition to any retailer's artificial floral department.