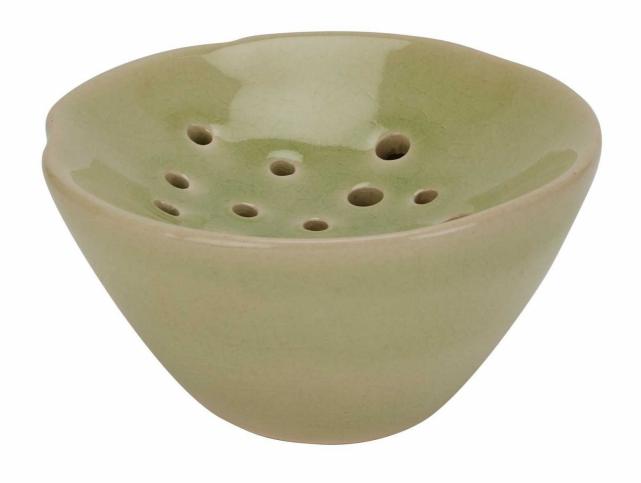

## Light Green Ceramic Flower Frog

Professional-grade ceramic flower holder in calming light green. Creates flawless artificial arrangements. Essential tool for perfect stem placement.

Reliable stem grip system

Color-matched finish

Multi-arrangement capacity

Code: 22883 Dimensions: 15L x 15W x 8H

Description

This thoughtfully designed ceramic flower frog in a serene light green shade adds a professional touch to floral arrangements. The ingeniously crafted piece provides an ideal foundation for creating perfectly balanced displays with artificial blooms, ensuring each stem stays precisely positioned. The subtle green glaze complements Offt-White Ceramic Flower Frog for coordinated displays. For an upscale presentation, combine with the Darcy Antique White Vase or Tiber Matt White Ceramic Vase to create eye-catching merchandised groupings. The matte finish and clean lines make it an indispensable accessory for professional florists and design-conscious retailers. When merchandised alongside the Large Ceramic Addet Shell Bowl, it creates an appealing collection that sets to customers seeking quality artificial flower accessories. The stability and considered proportions ensure reliable performance in commercial settings, while its aesthetic appeal makes it an easy sell to discorning clients looking to achieve professional-quality arrangements at home. This flower frog represents both functionality and refinement, making it an essential addition to any retailer's artificial floral department.