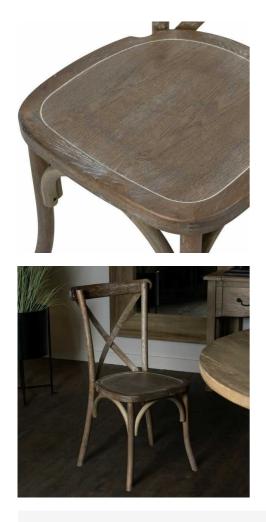

## Light Oak Cross Back Dining Chair

Oak Stylish Cross-Back On Trend Colour

Code: 22926 Dimensions: 41L x 45W x 90H

Description

This is the Light Oak Cross Back Dining Chair, this seat has been designed in oak with practicality and comfort in mind, ensuring it would make a great, hard-wearing, dining chair. It features a cross-back design which adds to the comfort of the product. Durable enough for the hospitality sector and a fantastically timeless addition for the home.