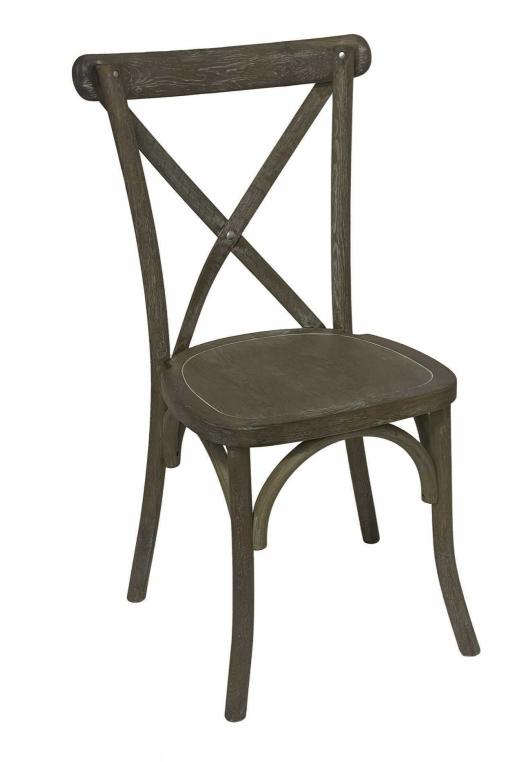

## Light Oak Cross Back Dining Chair

Oak Stylish Cross-Back On Trend Colour

Code: 22926 Dimensions: 41L x 45W x 90H

Description

This is the Light Oak Cross Back Dining Chair, this seat has been designed in oak with practicality and comfort in mind, ensuring it would make a great, hard-wearing, dining chair. It features a cross-back design which adds to the comfort of the product. Durable enough for the hospitality sector and a fantastically timeless addition for the home.