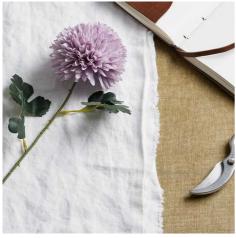

## Light Purple Chrysanthemum

Long-lasting artificial bloom

Maintenance-free display option

Code: 22717 Dimensions: 0L x 0W x 54H

Description

Introducing a botanical marvel in the form of a delicately tinted light purple chrysanthenum, this artificial bloom mirrors the intricate layering and petal architecture of its living counterpart. Each stem showcases expertly crafted petals in a soothing lavender hue that adds depth and dimension to any floral arrangement. Perfect for creating year-round displays in retail environments, this artificial flower brings consistent beauty without maintenance concerns. For an artfully curated collection, part with our Pale Green Blue Chrysanthenum for tonal harmony, or create dramatic contrast with the Large White Poppy Stem. The addition of LED candles from our Luxe Collection, particularly the Natural Glow series in cream or white, provides ambient lighting that enhances the chrysanthenum's subtle color variations. Complete the display with the Purple Chrysanthenum Bouquet to create a cohesive, professional arrangement that will appeal to discerning customers seeking lasting, maintenance-free florals.