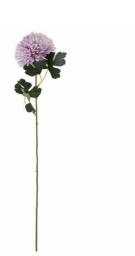

## Light Purple Chrysanthemum

Long-lasting artificial bloom

Maintenance-free display option

Code: 22717 Dimensions: 0L x 0W x 54H

Description

Introducing a botanical marvel in the form of a delicately tinted light purple chrysanthenum, this artificial bloom mirrors the intricate layering and petal architecture of its living counterpart. Each stem showcases expertly crafted petals in a soothing lavender hue that adds depth and dimension to any floral arrangement. Perfect for creating year-round displays in retail environments, this artificial flower brings consistent beauty without maintenance concerns. For an artfully curated collection, part with our Pale Green Blue Chrysanthenum for tonal harmony, or create dramatic contrast with the Large White Poppy Stem. The addition of LED candles from our Luxe Collection, particularly the Natural Glow series in cream or white, provides ambient lighting that enhances the chrysanthenum's subtle color variations. Complete the display with the Purple Chrysanthenum Bouquet to create a cohesive, professional arrangement that will appeal to discerning customers seeking lasting, maintenance-free florals.