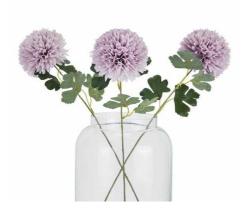

## Light Purple Chrysanthemum

Long-lasting artificial bloom

Maintenance-free display option

Code: 22717 Dimensions: 0L x 0W x 54H

Description

Introducing a botanical marvel in the form of a delicately tinted light purple chrysanthenum, this artificial bloom mirrors the intricate layering and petal architecture of its living counterpart. Each stem showcases expertly crafted petals in a soothing lavender hue that adds depth and dimension to any floral arrangement. Perfect for creating year-round displays in retail environments, this artificial flower brings consistent beauty without maintenance concerns. For an artfully curated collection, part with our Pale Green Blue Chrysanthenum for tonal harmony, or create dramatic contrast with the Large White Poppy Stem. The addition of LED candles from our Luxe Collection, particularly the Natural Glow series in cream or white, provides ambient lighting that enhances the chrysanthenum's subtle color variations. Complete the display with the Purple Chrysanthenum Bouquet to create a cohesive, professional arrangement that will appeal to discerning customers seeking lasting, maintenance-free florals.