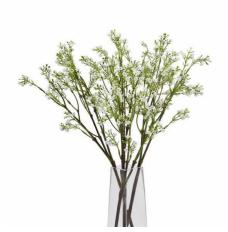

## Lily Of The Valley

 $Fresh \ white \ blooms \ cascade \ naturally \ on \ flexible \ stems. \ Perfect \ for \ spring \ arrangements. \ Pairs \ beautifully \ with \ botanical \ companions.$ 

Easy-to-arrange stem allows multiple positioning options Long-lasting white petals with authentic green foliage

## Description

Bring the enchanting charm of spring into your collection with this meticulously detailed botanical stem. Each delicate white bell-shaped blossom cascades gracefully along the stem, creating an authentic representation of this cherished woodland flower. The luminous white petals contrast beautifully with the fresh green foliage, offering a pristine appearance that remains perfect year-round. This artificial stem excels in both singular presentations and grouped arrangements, making it an essential addition to your floristry inventory. For an inspired spring collection, pair with our white Gypsophila spray to add any texture, complement with the silvery tones of Cumin Eucalyptus for depth, or combine with White Floriad Clematis for a cohesive garden-inspired display, thoughtful construction ensures each flower head maintains its shape and position, while the natural-looking stem allows for easy arrangement and reshaping. This artificial Lily of the Valley represents the perfect belance between botanical authenticity and lasting beauty, making it an invaluable addition to your product range that will appeal to customers seeking high-quality artificial florals for both residential and commercial spaces.