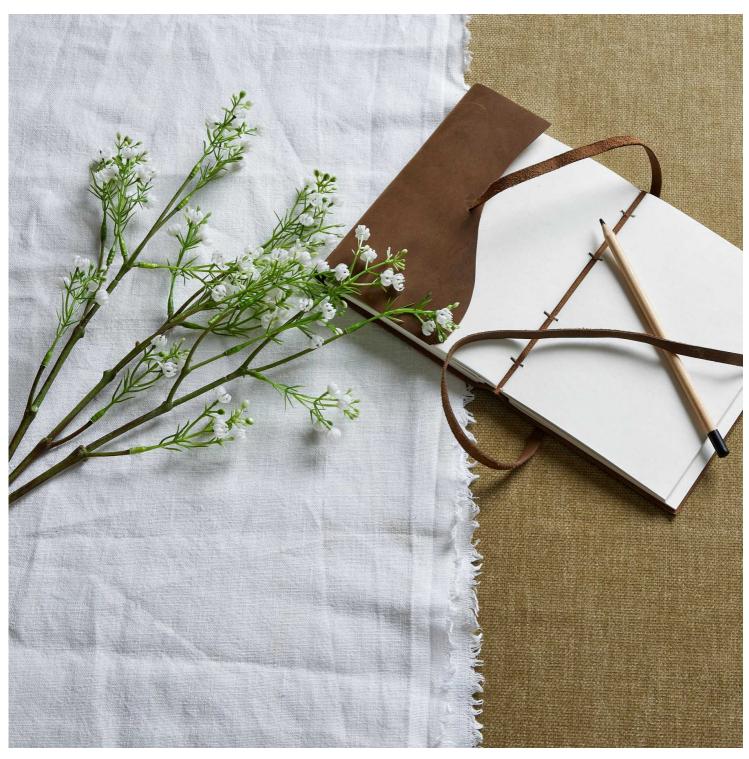

## Lily Of The Valley

 $Fresh \ white \ blooms \ cascade \ naturally \ on \ flexible \ stems. \ Perfect \ for \ spring \ arrangements. \ Pairs \ beautifully \ with \ botanical \ companions.$ 

Easy-to-arrange stem allows multiple positioning options Long-lasting white petals with authentic green foliage

## Description

Bring the enchanting charm of spring into your collection with this meticulously detailed botanical stem. Each delicate white bell-shaped blossom cascades gracefully along the stem, creating an authentic representation of this cherished woodland flower. The luminous white petals contrast beautifully with the fresh green foliage, offering a pristine appearance that remains perfect year-round. This artificial stem excels in both singular presentations and grouped arrangements, making it an essential addition to your floristry inventory. For an inspired spring collection, pair with our white Gypsophila spray to add any texture, complement with the silvery tones of Cumin Eucalyptus for depth, or combine with White Floriad Clematis for a cohesive garden-inspired display, thoughtful construction ensures each flower head maintains its shape and position, while the natural-looking stem allows for easy arrangement and reshaping. This artificial Lily of the Valley represents the perfect belance between botanical authenticity and lasting beauty, making it an invaluable addition to your product range that will appeal to customers seeking high-quality artificial florals for both residential and commercial spaces.