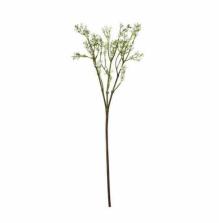

## Lily Of The Valley

 $Fresh \ white \ blooms \ cascade \ naturally \ on \ flexible \ stems. \ Perfect \ for \ spring \ arrangements. \ Pairs \ beautifully \ with \ botanical \ companions.$ 

Easy-to-arrange stem allows multiple positioning options Long-lasting white petals with authentic green foliage

## Description

Bring the enchanting charm of spring into your collection with this meticulously detailed botanical stem. Each delicate white bell-shaped blossom cascades gracefully along the stem, creating an authentic representation of this cherished woodland flower. The luminous white petals contrast beautifully with the fresh green foliage, offering a pristine appearance that remains perfect year-round. This artificial stem excels in both singular presentations and grouped arrangements, making it an essential addition to your floristry inventory. For an inspired spring collection, pair with our white Gypsophila spray to add any texture, complement with the silvery tones of Cumin Eucalyptus for depth, or combine with White Floriad Clematis for a cohesive garden-inspired display, thoughtful construction ensures each flower head maintains its shape and position, while the natural-looking stem allows for easy arrangement and reshaping. This artificial Lily of the Valley represents the perfect belance between botanical authenticity and lasting beauty, making it an invaluable addition to your product range that will appeal to customers seeking high-quality artificial florals for both residential and commercial spaces.