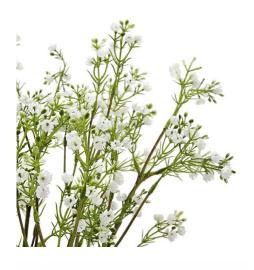

## Lily Of The Valley

 $Fresh \ white \ blooms \ cascade \ naturally \ on \ flexible \ stems. \ Perfect \ for \ spring \ arrangements. \ Pairs \ beautifully \ with \ botanical \ companions.$ 

Easy-to-arrange stem allows multiple positioning options Long-lasting white petals with authentic green foliage

## Description

Bring the enchanting charm of spring into your collection with this meticulously detailed botanical stem. Each delicate white bell-shaped blossom cascades gracefully along the stem, creating an authentic representation of this cherished woodland flower. The luminous white petals contrast beautifully with the fresh green foliage, offering a pristine appearance that remains perfect year-round. This artificial stem excels in both singular presentations and grouped arrangements, making it an essential addition to your floristry inventory. For an inspired spring collection, pair with our white Gypsophila spray to add any texture, complement with the silvery tones of Cumin Eucalyptus for depth, or combine with White Floriad Clematis for a cohesive garden-inspired display, thoughtful construction ensures each flower head maintains its shape and position, while the natural-looking stem allows for easy arrangement and reshaping. This artificial Lily of the Valley represents the perfect belance between botanical authenticity and lasting beauty, making it an invaluable addition to your product range that will appeal to customers seeking high-quality artificial florals for both residential and commercial spaces.