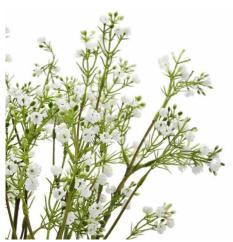

## Lily Of The Valley

 $Fresh \ white \ blooms \ cascade \ naturally \ on \ flexible \ stems. \ Perfect \ for \ spring \ arrangements. \ Pairs \ beautifully \ with \ botanical \ companions.$ 

Easy-to-arrange stem allows multiple positioning options Long-lasting white petals with authentic green foliage

## Description

Bring the enchanting charm of spring into your collection with this meticulously detailed botanical stem. Each delicate white bell-shaped blossom cascades gracefully along the stem, creating an authentic representation of this cherished woodland flower. The luminous white petals contrast beautifully with the fresh green foliage, offering a pristine appearance that remains perfect year-round. This artificial stem excels in both singular presentations and grouped arrangements, making it an essential addition to your floristry inventory. For an inspired spring collection, pair with our white Gypsophila spray to add any texture, complement with the silvery tones of Cumin Eucalyptus for depth, or combine with White Floriad Clematis for a cohesive garden-inspired display, thoughtful construction ensures each flower head maintains its shape and position, while the natural-looking stem allows for easy arrangement and reshaping. This artificial Lily of the Valley represents the perfect belance between botanical authenticity and lasting beauty, making it an invaluable addition to your product range that will appeal to customers seeking high-quality artificial florals for both residential and commercial spaces.