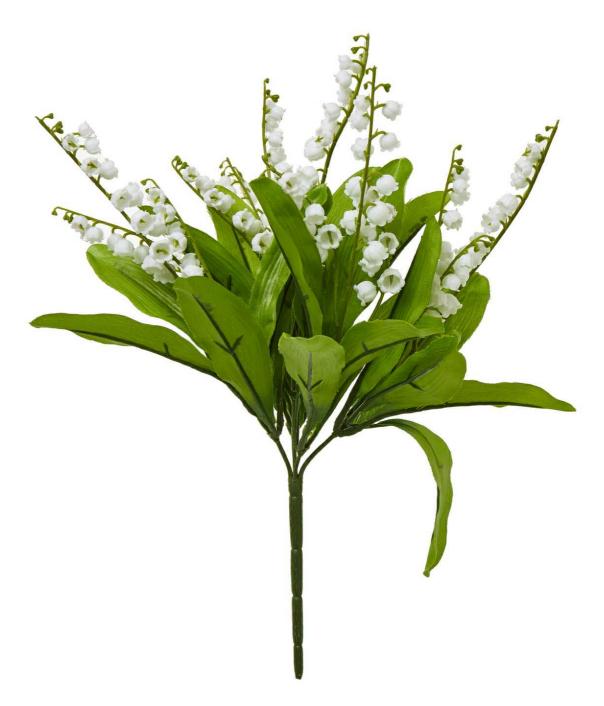

## Lily Of The Valley Bunch

Lifelike Lily of the Valley Bunch brings natural elegance to any space. Versatile for displays, wreaths, and arrangements. Pair with complementary faux botanicals to captivate customers

Versatile for vases, planters, wreaths, and floral arrangements

Pair with complementary faux botanicals to elevate any interior style

Maintenance-free

Code: 23874 Dimensions: 0L x 0W x 32H

Description

The Lily of the Valley Bunch is a stunning faux floral arrangement that captures the delicate beauty of the iconic Convallaria majalis plant. This realistic cluster of white, bell-shaped flowers and lush green foliage creates a captivating focal point in any space. Arrange this versatile piece in vases, planters, or incorporate it into wreaths and garlands to bring a touch of natural elegance to your retail displays or home decor. Pair the Lily of the Valley Bunk the complementary faux botanicals, such as eucalyptus or olive branches, to craft visually striking arrangements that will enchant your customers and elevate any interior style, from classic to contemporary.