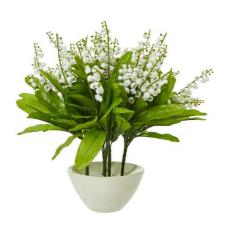

## Lily Of The Valley Bunch

Lifelike Lily of the Valley Bunch brings natural elegance to any space. Versatile for displays, wreaths, and arrangements. Pair with complementary faux botanicals to captivate customers

Versatile for vases, planters, wreaths, and floral arrangements

Pair with complementary faux botanicals to elevate any interior style

Maintenance-free

Code: 23874 Dimensions: 0L x 0W x 32H

Description

The Lily of the Valley Bunch is a stunning faux floral arrangement that captures the delicate beauty of the iconic Convallaria majalis plant. This realistic cluster of white, bell-shaped flowers and lush green foliage creates a captivating focal point in any space. Arrange this versatile piece in vases, planters, or incorporate it into wreaths and garlands to bring a touch of natural elegance to your retail displays or home decor. Pair the Lily of the Valley Bunk the complementary faux botanicals, such as eucalyptus or olive branches, to craft visually striking arrangements that will enchant your customers and elevate any interior style, from classic to contemporary.