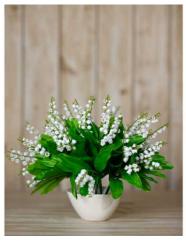

## Lily Of The Valley Bunch

Lifelike Lily of the Valley Bunch brings natural elegance to any space. Versatile for displays, wreaths, and arrangements. Pair with complementary faux botanicals to captivate customers

Versatile for vases, planters, wreaths, and floral arrangements

Pair with complementary faux botanicals to elevate any interior style

Maintenance-free

Code: 23874 Dimensions: 0L x 0W x 32H

Description

The Lily of the Valley Bunch is a stunning faux floral arrangement that captures the delicate beauty of the iconic Convallaria majalis plant. This realistic cluster of white, bell-shaped flowers and lush green foliage creates a captivating focal point in any space. Arrange this versatile piece in vases, planters, or incorporate it into wreaths and garlands to bring a touch of natural elegance to your retail displays or home decor. Pair the Lily of the Valley Bunk the complementary faux botanicals, such as eucalyptus or olive branches, to craft visually striking arrangements that will enchant your customers and elevate any interior style, from classic to contemporary.