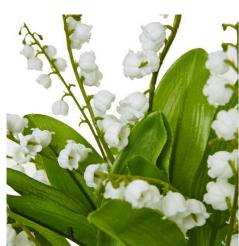

## Lily Of The Valley Bunch

Lifelike Lily of the Valley Bunch brings natural elegance to any space. Versatile for displays, wreaths, and arrangements. Pair with complementary faux botanicals to captivate customers

Versatile for vases, planters, wreaths, and floral arrangements

Pair with complementary faux botanicals to elevate any interior style

Maintenance-free

Code: 23874 Dimensions: 0L x 0W x 32H

Description

The Lily of the Valley Bunch is a stunning faux floral arrangement that captures the delicate beauty of the iconic Convallaria majalis plant. This realistic cluster of white, bell-shaped flowers and lush green foliage creates a captivating focal point in any space. Arrange this versatile piece in vases, planters, or incorporate it into wreaths and garlands to bring a touch of natural elegance to your retail displays or home decor. Pair the Lily of the Valley Bunk the complementary faux botanicals, such as eucalyptus or olive branches, to craft visually striking arrangements that will enchant your customers and elevate any interior style, from classic to contemporary.