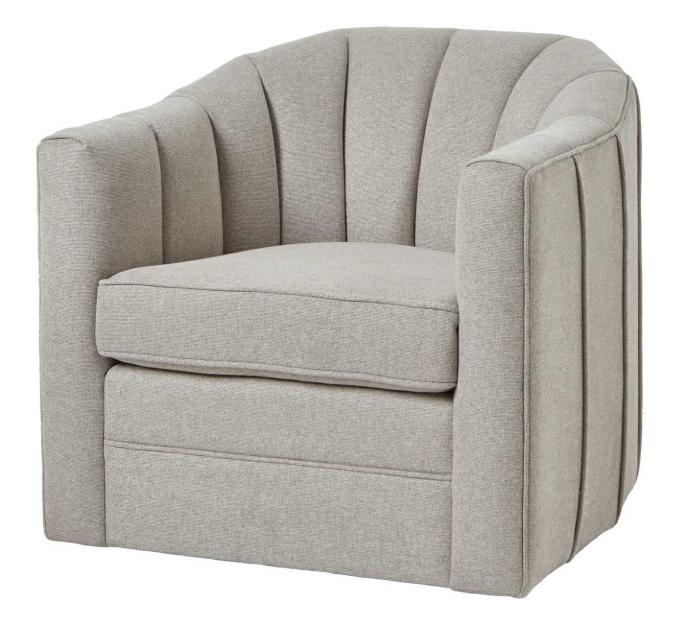

## Lily Swivel Chair In Oatmeal Twill

The Lily Swivel Chair in Oatmeal Twill offers chic comfort. Perfect for modern spaces, it pairs seamlessly with neutral decor and wooden accents.

Chic oatmeal twill fabric for elegant comfort. Perfect for modern and minimalist interiors.

Pairs seamlessly with neutral decor and wood accents.

Code: 23735 Dimensions: 82L x 80W x 77H

Description

The Lily Swivel Chair in Oatmeal Twill combines comfort and elegance with its soft fabric and sleek design. Ideal for modern and minimalist spaces, it pairs beautifully with neutral rugs and wooden accents. Its versatile style and soothing color make it a perfect addition to both living rooms and office settings.

## Specification

| Length: | 82cm   |            |               |
|---------|--------|------------|---------------|
| Height: | 77cm   | Barcode:   | 5050140373583 |
| Width:  | 80cm   | Material:  | Fabric, Wood  |
| Weight: | 30.2kg | Inner Qty: | 1             |
| CBM:    | 0.5200 | Outer Qty: | 1             |
|         |        |            |               |