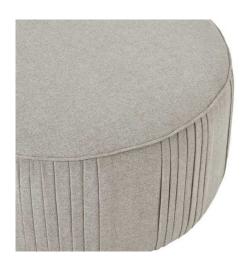

## Lily Swivel Ottoman In Oatmeal Twill

Luxurious Comfort:Soft, textured oatmeal twill fabric enhances comfort and elegance.

Chic Addition:Perfect pairing with chairs, elevating any interior setting.

Code: 23736

Dimensions: 82L x 82W x 43H

Description

The Lily Swivel Ottoman in Oatmeal Twill effortlessly combines style and practicality. Its soft, textured fabric adds comfort and elegance to any space. Perfect for modern or minimalist interiors, it pairs beautifully with neutral chairs or wooden accents, making it a versatile and chic addition to any setting.