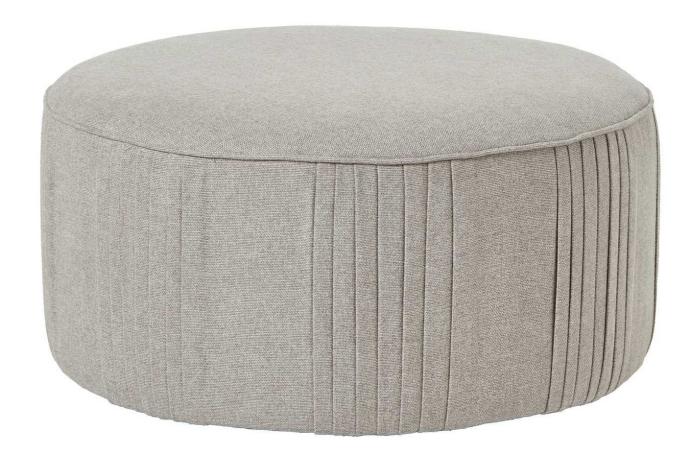

## Lily Swivel Ottoman In Oatmeal Twill

Luxurious Comfort:Soft, textured oatmeal twill fabric enhances comfort and elegance.

Chic Addition:Perfect pairing with chairs, elevating any interior setting.

Code: 23736

Dimensions: 82L x 82W x 43H

Description

The Lily Swivel Ottoman in Oatmeal Twill effortlessly combines style and practicality. Its soft, textured fabric adds comfort and elegance to any space. Perfect for modern or minimalist interiors, it pairs beautifully with neutral chairs or wooden accents, making it a versatile and chic addition to any setting.