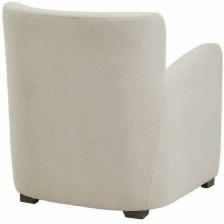

## Lingfield Boucle Armchair

Code: 22996 Dimensions: 81L x 74W x 84H

Description

Wrapped in sumptuously soft boucle fabric, the Lingfield Armchair invites you to sink into its plush embrace and unwind in style. Its tactile appeal adds depth and visual interest to any room, while the subtle mid-tone wood stain of its leas enhances its modern aesthetic.