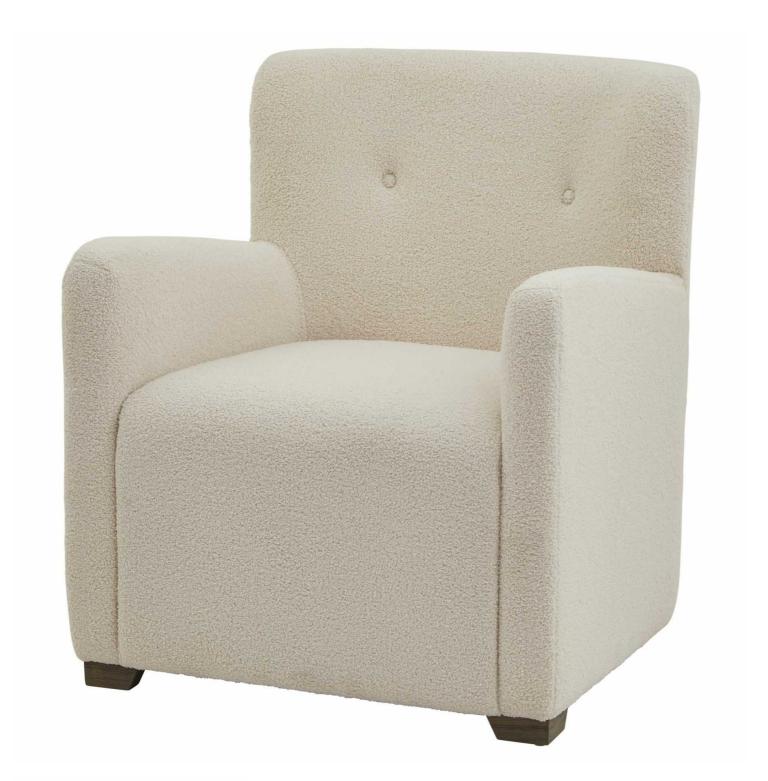

## Lingfield Boucle Armchair

Code: 22996 Dimensions: 81L x 74W x 84H

Description

Wrapped in sumptuously soft boucle fabric, the Lingfield Armchair invites you to sink into its plush embrace and unwind in style. Its tactile appeal adds depth and visual interest to any room, while the subtle mid-tone wood stain of its leas enhances its modern aesthetic.

## Specification

| Length: | 81cm   | Barcode:   | 5050140299685 |
|---------|--------|------------|---------------|
| Height: | 84cm   | Colour:    | Cream         |
| Width:  | 74cm   | Material:  | Fabric, Wood  |
| Weight: | 19.9kg | Inner Qty: | 1             |
| CBM:    | 0.4800 | Outer Qty: | 1             |
|         |        |            |               |