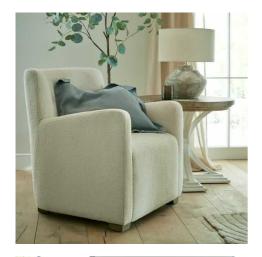

## Lingfield Boucle Armchair

Code: 22996 Dimensions: 81L x 74W x 84H

Description

Wrapped in sumptuously soft boucle fabric, the Lingfield Armchair invites you to sink into its plush embrace and unwind in style. Its tactile appeal adds depth and visual interest to any room, while the subtle mid-tone wood stain of its leas enhances its modern aesthetic.

## Specification

| Length: | 81cm   | Barcode:   | 5050140299685 |
|---------|--------|------------|---------------|
| Height: | 84cm   | Colour:    | Cream         |
| Width:  | 74cm   | Material:  | Fabric, Wood  |
| Weight: | 19.9kg | Inner Qty: | 1             |
| CBM:    | 0.4800 | Outer Qty: | 1             |
|         |        |            |               |