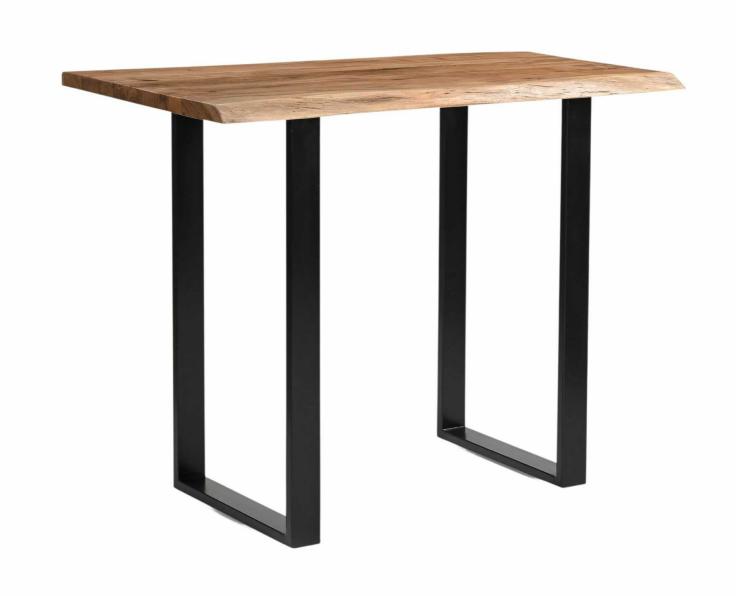

## Live Edge Bar Table

Made from Indian hardwood (acacia), this "Live Edge" bar table is the perfect place to set up your home bar and has a stylish metal base, giving it an industrial luxe style.

Live Edge hardwood top

Metal legs in an industrial luxe style

Perfect for home entertaining

Code: 22700 Dimensions: 70L x 130W x 100H

Description

Featuring an authentic Indian hardwood acacia surface with distinctive live edge detailing, this bar table merges raw organic beauty with industrial design. The metal frame provides a sleek contrast to the natural wood grain, making it an attention-grabbing centerpiece for entertainment spaces. Perfect pairings include the Franklin Hardwood Shaped Barstool, Live Edge Collection Bench, and Chios Black Large Wire Mirror for a cohesive industrial-meets-natural aesthetic. Add the Incia Stem Table Lamp to enhance the ambiance and complete your sophisticated home bar setup.