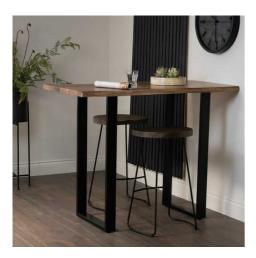

## Live Edge Bar Table

Made from Indian hardwood (acacia), this "Live Edge" bar table is the perfect place to set up your home bar and has a stylish metal base, giving it an industrial luxe style.

Live Edge hardwood top

Metal legs in an industrial luxe style

Perfect for home entertaining

Code: 22700 Dimensions: 70L x 130W x 100H

Description

Featuring an authentic Indian hardwood acacia surface with distinctive live edge detailing, this bar table merges raw organic beauty with industrial design. The metal frame provides a sleek contrast to the natural wood grain, making it an attention-grabbing centerpiece for entertainment spaces. Perfect pairings include the Franklin Hardwood Shaped Barstool, Live Edge Collection Bench, and Chios Black Large Wire Mirror for a cohesive industrial-meets-natural aesthetic. Add the Incia Stem Table Lamp to enhance the ambiance and complete your sophisticated home bar setup.