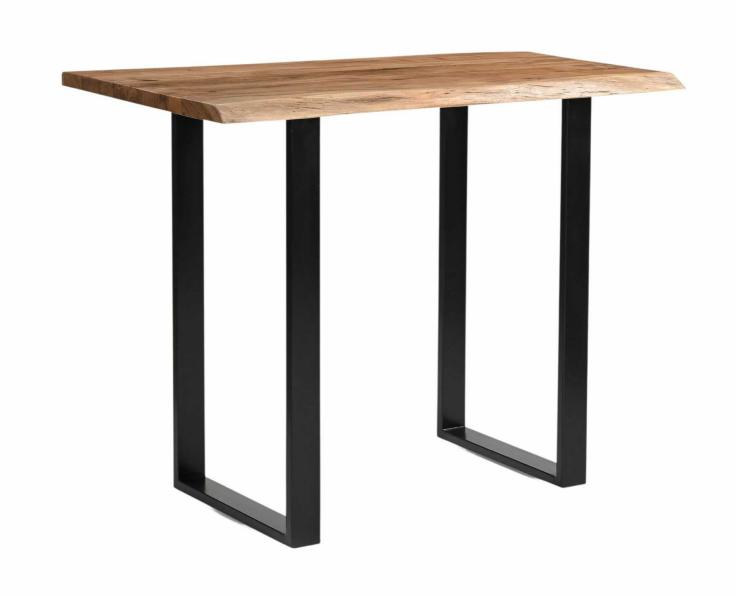

## Live Edge Bar Table

Made from Indian hardwood (acacia), this "Live Edge" bar table is the perfect place to set up your home bar and has a stylish metal base, giving it an industrial luxe style.

Live Edge hardwood top

Metal legs in an industrial luxe style

Perfect for home entertaining

Code: 22700 Dimensions: 70L x 130W x 100H

Description

This is the Live Edge Bar Table. Made from Indian hardwood (acacia), this Live Edge bar table is the perfect place to set up your home bar and has a stylish metal base, giving it an industrial luxe style. Elevate your home entertainment set-up with this stylish piece. The Live Edge wood creates real charm and character and helps you to bring a feel of the outdoors in by creating a minimal and earthy look. The simplicity of our Live Edge designs are what makes them so impressive, each piece is complete with a metal frame which complements the rustic and natural design of the wood. The Live Edge feature brings an eye catching element and highlights the handmade beauty and authenticity of these products.