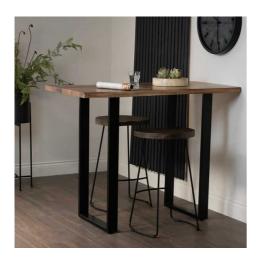

## Live Edge Bar Table

Made from Indian hardwood (acacia), this "Live Edge" bar table is the perfect place to set up your home bar and has a stylish metal base, giving it an industrial luxe style.

Live Edge hardwood top

Metal legs in an industrial luxe style

Perfect for home entertaining

Code: 22700 Dimensions: 70L x 130W x 100H

Description

This is the Live Edge Bar Table. Made from Indian hardwood (acacia), this Live Edge bar table is the perfect place to set up your home bar and has a stylish metal base, giving it an industrial luxe style. Elevate your home entertainment set-up with this stylish piece. The Live Edge wood creates real charm and character and helps you to bring a feel of the outdoors in by creating a minimal and earthy look. The simplicity of our Live Edge designs are what makes them so impressive, each piece is complete with a metal frame which complements the rustic and natural design of the wood. The Live Edge feature brings an eye catching element and highlights the handmade beauty and authenticity of these products.