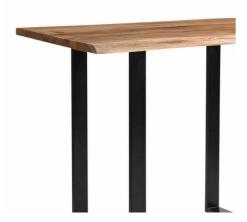

## Live Edge Bar Table

Made from Indian hardwood (acacia), this "Live Edge" bar table is the perfect place to set up your home bar and has a stylish metal base, giving it an industrial luxe style.

Live Edge hardwood top

Metal legs in an industrial luxe style

Perfect for home entertaining

Code: 22700 Dimensions: 70L x 130W x 100H

Description

This is the Live Edge Bar Table. Made from Indian hardwood (acacia), this Live Edge bar table is the perfect place to set up your home bar and has a stylish metal base, giving it an industrial luxe style. Elevate your home entertainment set-up with this stylish piece. The Live Edge wood creates real charm and character and helps you to bring a feel of the outdoors in by creating a minimal and earthy look. The simplicity of our Live Edge designs are what makes them so impressive, each piece is complete with a metal frame which complements the rustic and natural design of the wood. The Live Edge feature brings an eye catching element and highlights the handmade beauty and authenticity of these products.