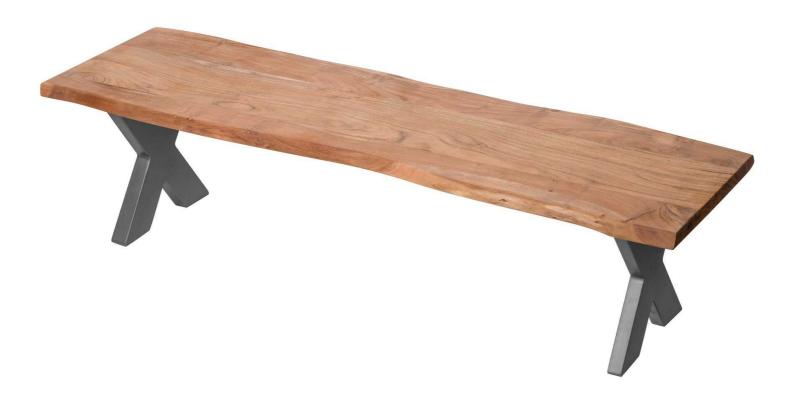

## Live Edge Collection Bench

Made from Indian acacia wood, the live edge feature brings an eye catching design to this piece and highlights its handmade beauty. The grey metal frame completes the simple and authentic look to this piece.

Adds an earthy minimalism

Handcrafted

Beautiful Acacia wood, completely individual

Code: 19744 Dimensions: 40L x 180W x 45H

Description

Bring the raw splendor of Indian acacia wood into your retail space with this remarkable bench featuring an authentic live edge that tells a unique story in every piece. The natural grain patterns and organic contours create an arresting visual narrative, while the understated grey metal cross-leg frame provides industrial contrast to the wood's nustic character. This bench embodies minimal, earthy easthetics that modern consumers actively seek, ingig it a reliable seller in both traditional and contemporary settings. To create an cohesive display that maximizes sales potential, pair this piece with our curated selection of accessories - the Large Stone Potted Orchid adds organic refinement, while the Grey Large Faux Pampas Grass Stem introduces gentle movement and texture. The Ceramic Adele Shell Bowl provides a perfect accent piece that enhances the bench's natural elements while offering customers creative styling possibilities.