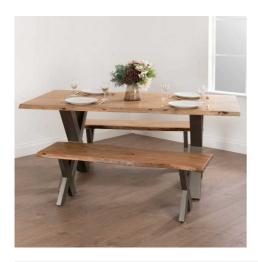

Adds an earthy minimalism

Handcrafted

Beautiful Acacia wood, completely individual

Code: 19744 Dimensions: 40L x 180W x 45H

Description

Bring the raw splendor of Indian acacia wood into your retail space with this remarkable bench featuring an authentic live edge that tells a unique story in every piece. The natural grain patterns and organic contours create an arresting visual narrative, while the understated grey metal cross-leg frame provides industrial contrast to the wood's nustic character. This bench embodies minimal, earthy easthetics that modern consumers actively seek, ingig it a reliable seller in both traditional and contemporary settings. To create an cohesive display that maximizes sales potential, pair this piece with our curated selection of accessories - the Large Stone Potted Orchid adds organic refinement, while the Grey Large Faux Pampas Grass Stem introduces gentle movement and texture. The Ceramic Adele Shell Bowl provides a perfect accent piece that enhances the bench's natural elements while offering customers creative styling possibilities.