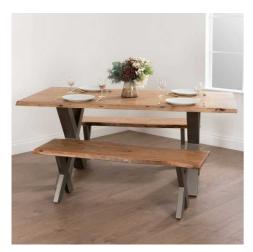

Adds an earthy minimalism Handcrafted Beautiful Acacia wood, completely individual

Code: 19744 Dimensions: 40L x 180W x 45H

Description

The Live Edge Collection Bench is made from Indian acacia wood creating charm and character, this range helps you to bring a feel of the outdoors in by creating a minimal and acrithy look. The simplicity of these designs are what makes them so impressive, each piece is complete with a grey metal cross leg design or frame which complements the rustic and natural design of the wood. The live edge feature brings an eye catching design to these pieces and highlights the handmade beauty and authenticity of these products. This particular piece would look ideal teamed with the dining table from this collection to create a stylish and timeless dining set (19743).