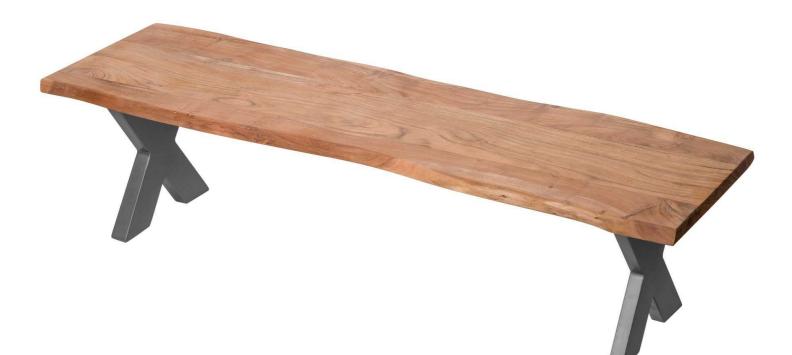

## Live Edge Collection Bench

Made from Indian acacia wood, the live edge feature brings an eye catching design to this piece and highlights its handmade beauty. The grey metal frame completes the simple and authentic look to this piece.

Adds an earthy minimalism Handcrafted Beautiful Acacia wood, completely individual

Code: 19744 Dimensions: 40L x 180W x 45H

Description

The Live Edge Collection Bench is made from Indian acacia wood creating charm and character, this range helps you to bring a feel of the outdoors in by creating a minimal and acrithy look. The simplicity of these designs are what makes them so impressive, each piece is complete with a grey metal cross leg design or frame which complements the rustic and natural design of the wood. The live edge feature brings an eye catching design to these pieces and highlights the handmade beauty and authenticity of these products. This particular piece would look ideal teamed with the dining table from this collection to create a stylish and timeless dining set (19743).