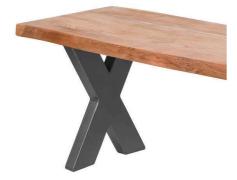

Adds an earthy minimalism Handcrafted Beautiful Acacia wood, completely individual

Code: 19744 Dimensions: 40L x 180W x 45H

Description

The Live Edge Collection Bench is made from Indian acacia wood creating charm and character, this range helps you to bring a feel of the outdoors in by creating a minimal and acrithy look. The simplicity of these designs are what makes them so impressive, each piece is complete with a grey metal cross leg design or frame which complements the rustic and natural design of the wood. The live edge feature brings an eye catching design to these pieces and highlights the handmade beauty and authenticity of these products. This particular piece would look ideal teamed with the dining table from this collection to create a stylish and timeless dining set (19743).