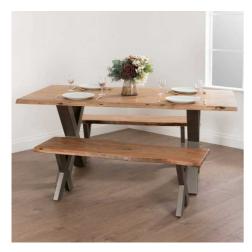

Beautiful Acacia wood, completely individual

Code: 19743

Dimensions: 180L x 100W x 78H

Description

The Live Edge Collection Dining Table is made from Indian acacia wood creating charm and character, this range helps you to bring a feel of the outdoors in by creating a minimal and earthy look. The simplicity of these designs are what makes them so impressive, each piece is complete with a grey metal cross leg design or frame which complements the rustic and natural design of the wood. The live edge feature brings an eye catching dons to these pieces and highlights the handmade beauty and authenticity of these products. This particular piece would look ideal teamed with the bench from this collection (19744).