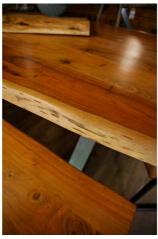

## Live Edge Collection Dining Table

Made from Indian acacia wood, the live edge feature brings an eye catching design to this piece and highlights its handmade beauty. The grey metal frame completes the simple and authentic look to this piece.

Beautiful Acacia wood, completely individual

Code: 19743

Dimensions: 180L x 100W x 78H

Description

The Live Edge Collection Dining Table is made from Indian acacia wood creating charm and character, this range helps you to bring a feel of the outdoors in by creating a minimal and earthy look. The simplicity of these designs are what makes them so impressive, each piece is complete with a grey metal cross leg design or frame which complements the rustic and natural design of the wood. The live edge feature brings an eye catching dons to these pieces and highlights the handmade beauty and authenticity of these products. This particular piece would look ideal teamed with the bench from this collection (19744).