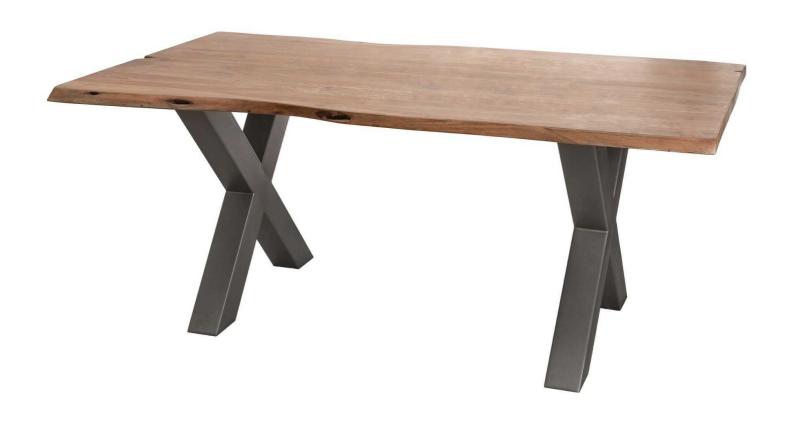

## Live Edge Collection Dining Table

Made from Indian acacia wood, the live edge feature brings an eye catching design to this piece and highlights its handmade beauty. The grey metal frame completes the simple and authentic look to this piece.

Beautiful Acacia wood, completely individual

Code: 19743

Dimensions: 180L x 100W x 78H

Description

The Live Edge Collection Dining Table is made from Indian acacia wood creating charm and character, this range helps you to bring a feel of the outdoors in by creating a minimal and earthy look. The simplicity of these designs are what makes them so impressive, each piece is complete with a grey metal cross leg design or frame which complements the rustic and natural design of the wood. The live edge feature brings an eye catching dons to these pieces and highlights the handmade beauty and authenticity of these products. This particular piece would look ideal teamed with the bench from this collection (19744).