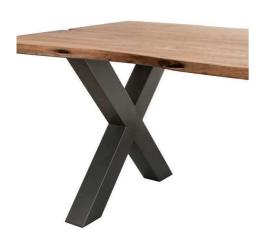

## Live Edge Collection Dining Table

Made from Indian acacia wood, the live edge feature brings an eye catching design to this piece and highlights its handmade beauty. The grey metal frame completes the simple and authentic look to this piece.

Beautiful Acacia wood, completely individual

Code: 19743

Dimensions: 180L x 100W x 78H

Description

The Live Edge Collection Dining Table is made from Indian acacia wood creating charm and character, this range helps you to bring a feel of the outdoors in by creating a minimal and earthy look. The simplicity of these designs are what makes them so impressive, each piece is complete with a grey metal cross leg design or frame which complements the rustic and natural design of the wood. The live edge feature brings an eye catching dons to these pieces and highlights the handmade beauty and authenticity of these products. This particular piece would look ideal teamed with the bench from this collection (19744).