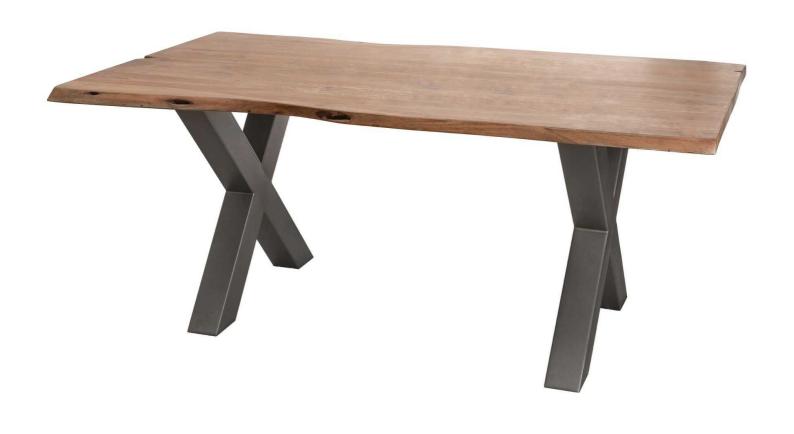

## Live Edge Collection Dining Table

Made from Indian acacia wood, the live edge feature brings an eye catching design to this piece and highlights its handmade beauty. The grey metal frame completes the simple and authentic look to this piece.

Adds an earthy minimalism

Handcrafted

Beautiful Acacia wood, completely individual

Code: 19743 Dimensions: 180L x 100W x 78H

Description

The Live Edge Collection Dining Table is made from Indian acacia wood creating charm and character, this range helps you to bring a feel of the outdoors in by creating a minimal and earthy look. The simplicity of these designs are what makes them so impressive, each piece is complete with a grey metal cross leg design or frame which complements the rustic and natural design of the wood. The live edge feature brings an eye catching desto to these pieces and highlights the handmade beauty and authenticity of these products. This particular piece would look ideal teamed with the bench from this collection (19744).