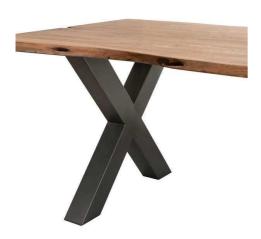

## Live Edge Collection Dining Table

Made from Indian acacia wood, the live edge feature brings an eye catching design to this piece and highlights its handmade beauty. The grey metal frame completes the simple and authentic look to this piece.

Adds an earthy minimalism

Handcrafted

Beautiful Acacia wood, completely individual

Code: 19743 Dimensions: 180L x 100W x 78H

Description

The Live Edge Collection Dining Table is made from Indian acacia wood creating charm and character, this range helps you to bring a feel of the outdoors in by creating a minimal and earthy look. The simplicity of these designs are what makes them so impressive, each piece is complete with a grey metal cross leg design or frame which complements the rustic and natural design of the wood. The live edge feature brings an eye catching desto to these pieces and highlights the handmade beauty and authenticity of these products. This particular piece would look ideal teamed with the bench from this collection (19744).