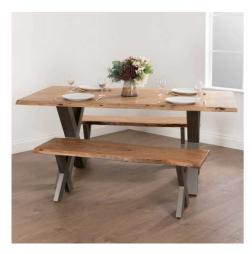

Adds an earthy minimalism

Handcrafted

Beautiful Acacia wood, completely individual

Code: 19743 Dimensions: 180L x 100W x 78H

Description

The Live Edge Collection Dining Table is made from Indian acacia wood creating charm and character, this range helps you to bring a feel of the outdoors in by creating a minimal and earthy look. The simplicity of these designs are what makes them so impressive, each piece is complete with a grey metal cross leg design or frame which complements the rustic and natural design of the wood. The live edge feature brings an eye catching desto to these pieces and highlights the handmade beauty and authenticity of these products. This particular piece would look ideal teamed with the bench from this collection (19744).