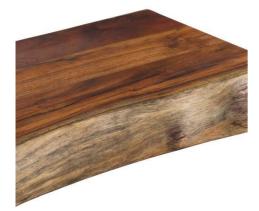

## Live Edge Collection Large Pyman Chopping Board

Made from Indian acacia wood, the live edge feature brings an eye catching design to this piece and highlights its handmade beauty.

## Adds an earthy minimalism Handcrafted

Beautiful Acacia wood, completely individual

Code: 19747 Dimensions: 40L x 70W x 8H

Description

The Live Edge Collection Large Pyman Chopping board is made from Indian acacia wood creating charm and character, this range helps you to bring a feel of the outdoors in by creating a minimal and earthy look. The simplicity of these designs are what makes them so impressive, this chopping board is a chunky slab of wood at 8cm thick creating a natural look. The live edge feature brings an eye catching design to these pieces and highlights the handmade beauty and authenticity of these products. Be sure to take a look at the smaller version (19746).