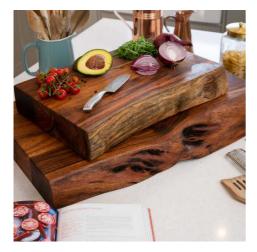

## Live Edge Collection Large Pyman Chopping Board

Made from Indian acacia wood, the live edge feature brings an eye catching design to this piece and highlights its handmade beauty.

## Adds an earthy minimalism Handcrafted

Beautiful Acacia wood, completely individual

Code: 19747 Dimensions: 40L x 70W x 8H

Description

The Live Edge Collection Large Pyman Chopping board is made from Indian acacia wood creating charm and character, this range helps you to bring a feel of the outdoors in by creating a minimal and earthy look. The simplicity of these designs are what makes them so impressive, this chopping board is a chunky slab of wood at 8cm thick creating a natural look. The live edge feature brings an eye catching design to these pieces and highlights the handmade beauty and authenticity of these products. Be sure to take a look at the smaller version (19746).