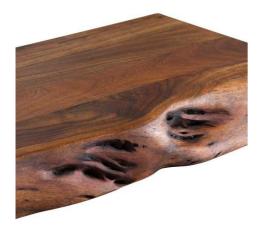

## Live Edge Collection Large Pyman Chopping Board

Made from Indian acacia wood, the live edge feature brings an eye catching design to this piece and highlights its handmade beauty.

## Adds an earthy minimalism Handcrafted

Beautiful Acacia wood, completely individual

Code: 19747 Dimensions: 40L x 70W x 8H

Description

The Live Edge Collection Large Pyman Chopping board is made from Indian acacia wood creating charm and character, this range helps you to bring a feel of the outdoors in by creating a minimal and earthy look. The simplicity of these designs are what makes them so impressive, this chopping board is a chunky slab of wood at 8cm thick creating a natural look. The live edge feature brings an eye catching design to these pieces and highlights the handmade beauty and authenticity of these products. Be sure to take a look at the smaller version (19746).