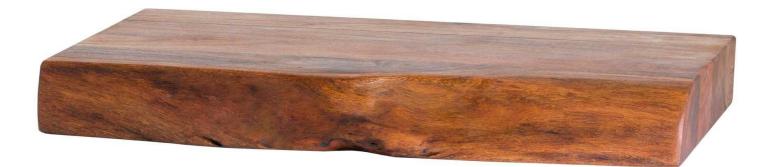

## Live Edge Collection Large Pyman Chopping Board

Made from Indian acacia wood, the live edge feature brings an eye catching design to this piece and highlights its handmade beauty.

## Adds an earthy minimalism Handcrafted

Beautiful Acacia wood, completely individual

Code: 19747 Dimensions: 40L x 70W x 8H

Description

The Live Edge Collection Large Pyman Chopping board is made from Indian acacia wood creating charm and character, this range helps you to bring a feel of the outdoors in by creating a minimal and earthy look. The simplicity of these designs are what makes them so impressive, this chopping board is a chunky slab of wood at 8cm thick creating a natural look. The live edge feature brings an eye catching design to these pieces and highlights the handmade beauty and authenticity of these products. Be sure to take a look at the smaller version (19746).