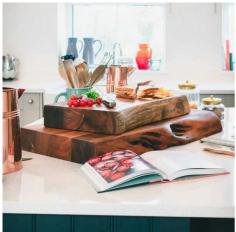

## Live Edge Collection Large Pyman Chopping Board

Made from Indian acacia wood, the live edge feature brings an eye catching design to this piece and highlights its handmade beauty.

## Adds an earthy minimalism Handcrafted

Beautiful Acacia wood, completely individual

Code: 19747 Dimensions: 40L x 70W x 8H

Description

The Live Edge Collection Large Pyman Chopping board is made from Indian acacia wood creating charm and character, this range helps you to bring a feel of the outdoors in by creating a minimal and earthy look. The simplicity of these designs are what makes them so impressive, this chopping board is a chunky slab of wood at 8cm thick creating a natural look. The live edge feature brings an eye catching design to these pieces and highlights the handmade beauty and authenticity of these products. Be sure to take a look at the smaller version (19746).